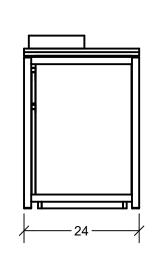

| Qty: | Part Number | Description                               |
|------|-------------|-------------------------------------------|
| 1    | IRS-VW-1478 | IN-STORE PICK UP                          |
| 8    | G401ZN      | 5mm x 11mm SHELF PIN SUPPORT              |
| 2    | N/A         | CONCRETE ANCHOR, 3/8IN DIAMETER, 3IN LONG |
| 2    | N/A         | 1/2"x1.5" LAG SCREWS                      |
| 4    | N/A         | Keys                                      |
| 1    | 13057313    | APG CASH DRAWER                           |
| 1    | ELECTRICAL  | QUAD BOX - 4FT WHIP                       |
| 1    | IRS-VW-1414 | Wayfinder - Text: In-Store Pick Up        |
|      | •           |                                           |