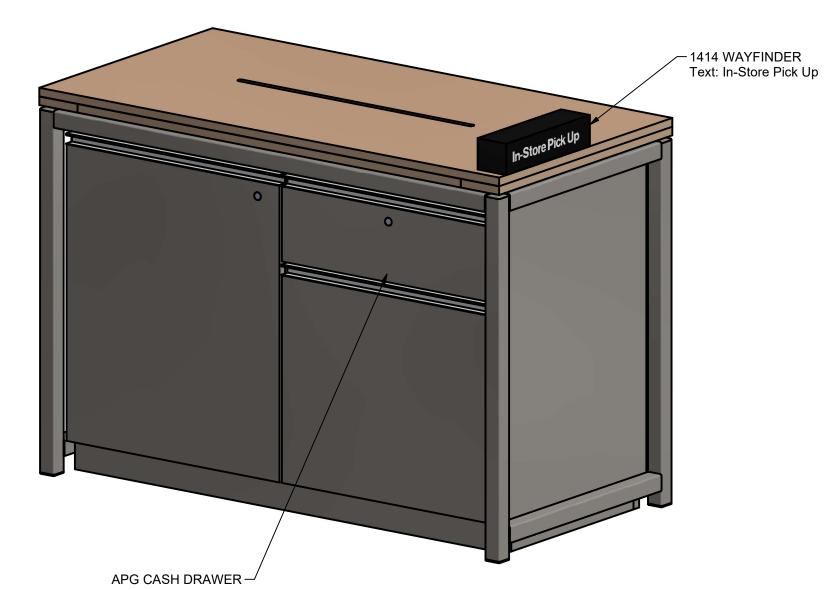

| Qty: | Part Number | Description                               |
|------|-------------|-------------------------------------------|
| 1    | IRS-VW-1478 | IN-STORE PICK UP                          |
| 8    | G401ZN      | 5mm x 11mm SHELF PIN SUPPORT              |
| 2    | N/A         | CONCRETE ANCHOR, 3/8IN DIAMETER, 3IN LONG |
| 2    | N/A         | 1/2"x1.5" LAG SCREWS                      |
| 4    | N/A         | Keys                                      |
| 1    | 13057313    | APG CASH DRAWER                           |
| 1    | ELECTRICAL  | QUAD BOX - 4FT WHIP                       |
| 1    | IRS-VW-1414 | Wayfinder - Text: In-Store Pick Up        |
|      | •           |                                           |