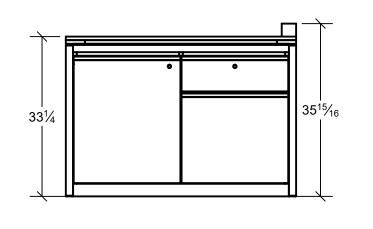

| Qty: | Part Number | Description                               |
|------|-------------|-------------------------------------------|
| 1    | IRS-VW-1478 | IN-STORE PICK UP                          |
| 8    | G401ZN      | 5mm x 11mm SHELF PIN SUPPORT              |
| 2    | N/A         | CONCRETE ANCHOR, 3/8IN DIAMETER, 3IN LONG |
| 2    | N/A         | 1/2"x1.5" LAG SCREWS                      |
| 4    | N/A         | Keys                                      |
| 1    | 13057313    | APG CASH DRAWER                           |
| 1    | ELECTRICAL  | QUAD BOX - 4FT WHIP                       |
| 1    | IRS-VW-1414 | Wayfinder - Text: In-Store Pick Up        |
|      | •           |                                           |