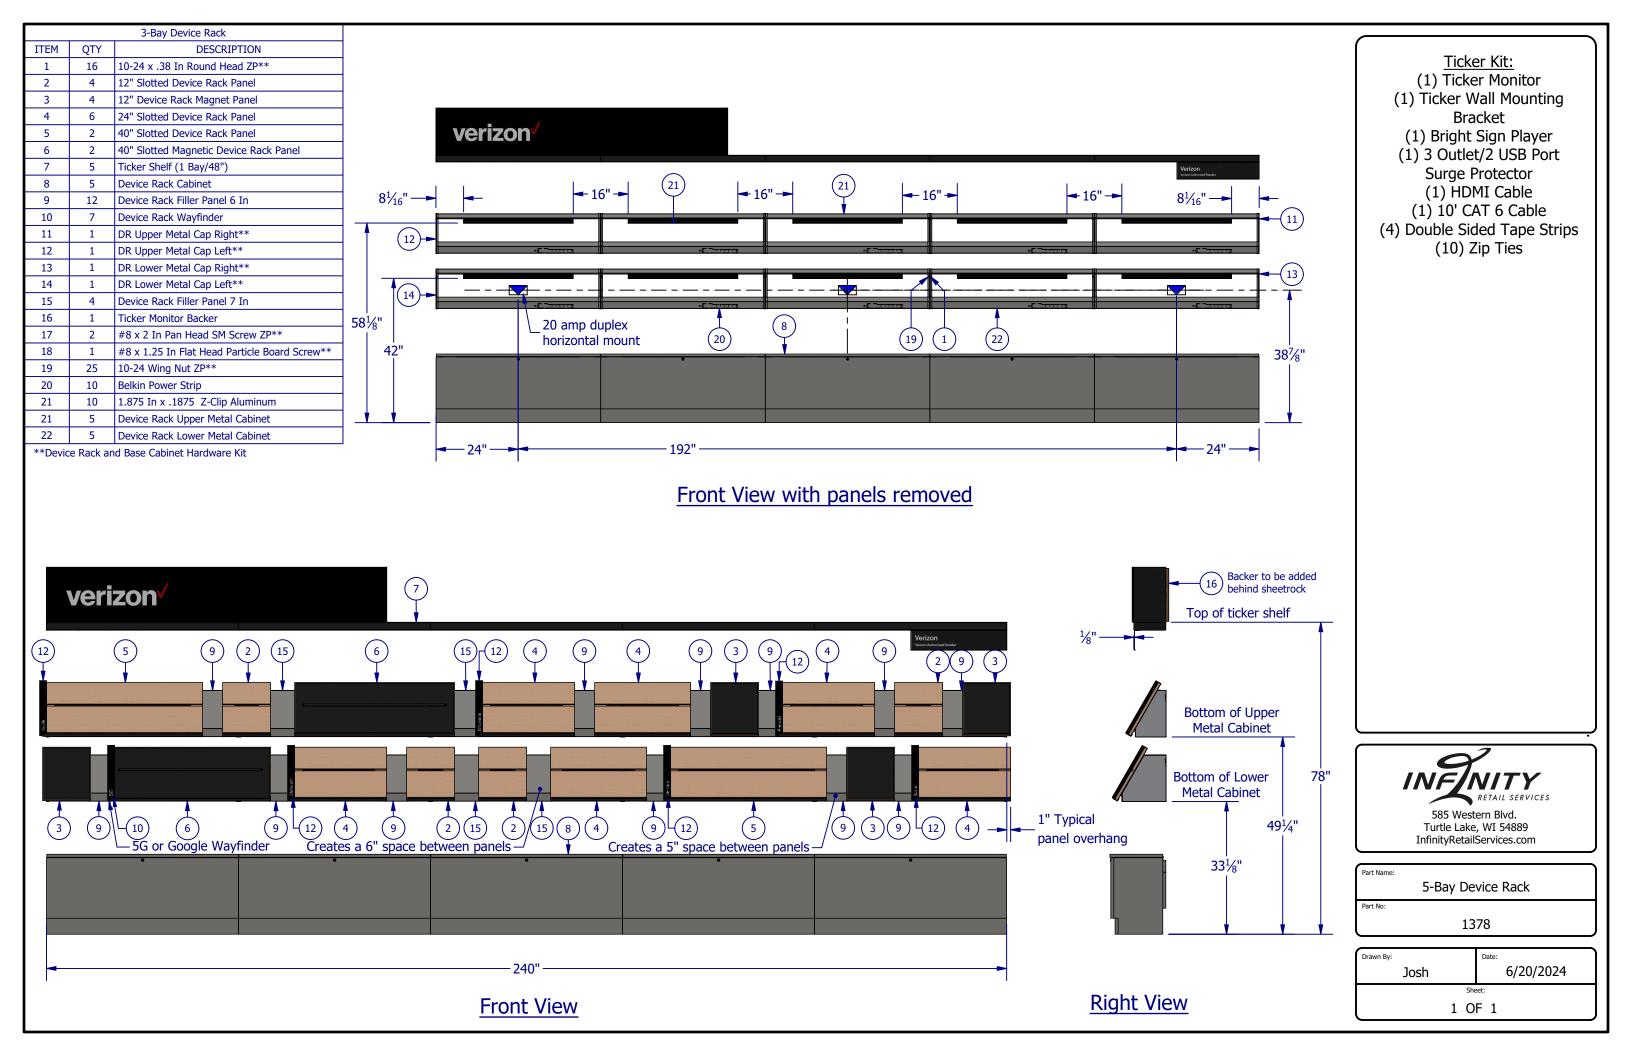

| ITEM                              | QTY                        | DESCRIPTION                   |  |
|-----------------------------------|----------------------------|-------------------------------|--|
| 1                                 | 4                          | 1.5 In Square Poly Cap        |  |
| 2                                 | 1                          | 3 Gallon Trash Can            |  |
| 3                                 | 1                          | APG Cash Drawer Till Assembly |  |
| 4                                 | 1                          | POS Counter Grommet           |  |
| 5 1 I                             |                            | Power Tap BE01536-1-1SMC2-WT  |  |
| 6                                 | 1 Printer Cabinet Assembly |                               |  |
| 7 1 Sales Floor Cabinet POS Frame |                            |                               |  |
| 8 1 Sales Floor POS Top           |                            | Sales Floor POS Top           |  |
| 9                                 | 1                          | Storage Cabinet Assembly      |  |
| 9                                 | 1                          | '                             |  |