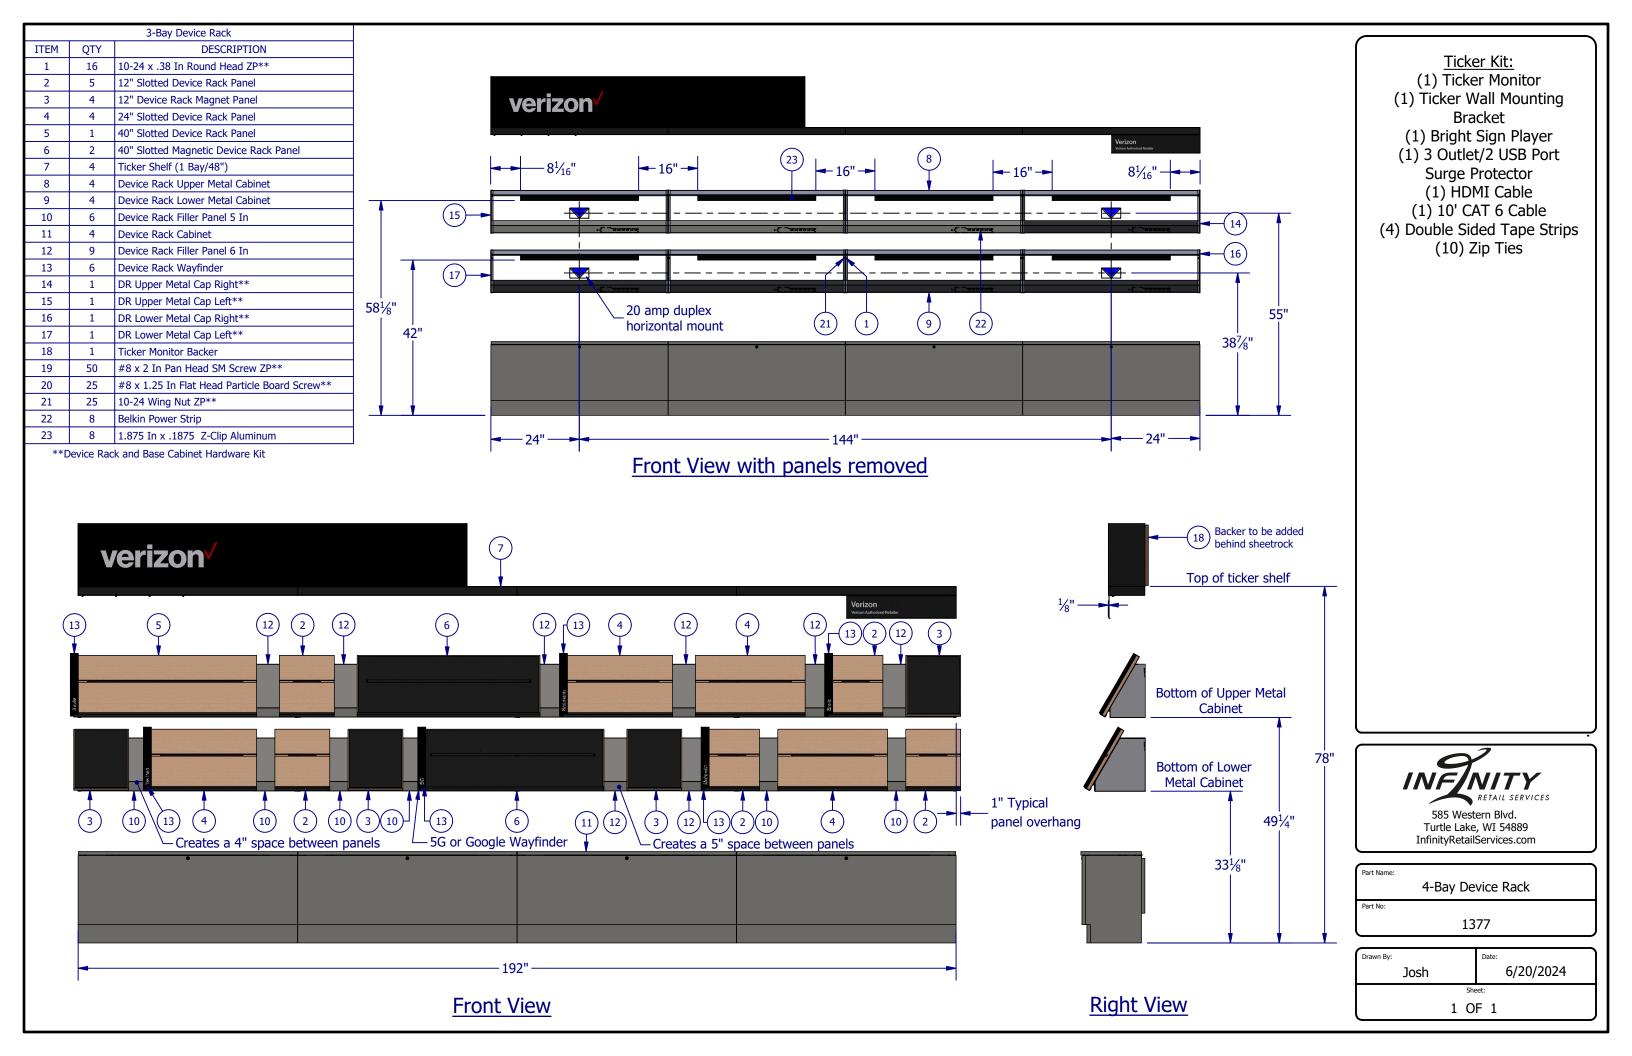

| ITEM                              | QTY                        | DESCRIPTION                   |  |
|-----------------------------------|----------------------------|-------------------------------|--|
| 1                                 | 4                          | 1.5 In Square Poly Cap        |  |
| 2                                 | 1                          | 3 Gallon Trash Can            |  |
| 3                                 | 1                          | APG Cash Drawer Till Assembly |  |
| 4                                 | 1                          | POS Counter Grommet           |  |
| 5 1 I                             |                            | Power Tap BE01536-1-1SMC2-WT  |  |
| 6                                 | 1 Printer Cabinet Assembly |                               |  |
| 7 1 Sales Floor Cabinet POS Frame |                            |                               |  |
| 8 1 Sales Floor POS Top           |                            | Sales Floor POS Top           |  |
| 9                                 | 1                          | Storage Cabinet Assembly      |  |
| 9                                 | 1                          | '                             |  |