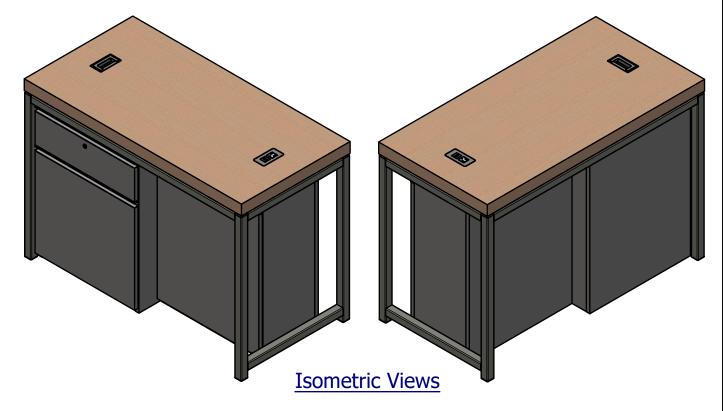

| ITEM                              | QTY                        | DESCRIPTION                   |  |
|-----------------------------------|----------------------------|-------------------------------|--|
| 1                                 | 4                          | 1.5 In Square Poly Cap        |  |
| 2                                 | 1                          | 3 Gallon Trash Can            |  |
| 3                                 | 1                          | APG Cash Drawer Till Assembly |  |
| 4                                 | 1                          | POS Counter Grommet           |  |
| 5 1 I                             |                            | Power Tap BE01536-1-1SMC2-WT  |  |
| 6                                 | 1 Printer Cabinet Assembly |                               |  |
| 7 1 Sales Floor Cabinet POS Frame |                            |                               |  |
| 8 1 Sales Floor POS Top           |                            | Sales Floor POS Top           |  |
| 9                                 | 1                          | Storage Cabinet Assembly      |  |
| 9                                 | 1                          | '                             |  |