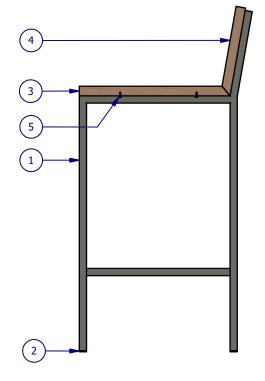

| Drawn By: |     | Date:     |
|-----------|-----|-----------|
| Josh      |     | 6/20/2024 |
|           | She | eet:      |
|           | 1 0 | F 1       |

| ITEM | QTY                            | DESCRIPTION                |
|------|--------------------------------|----------------------------|
| 1    | 1                              | Metal Frame Assembly       |
| 2    | 2 4 .75 In Square Poly End Cap |                            |
| 3    | 1                              | Seat                       |
| 4    | 1                              | Back Rest                  |
| 5    | 6                              | # 6 x .5 In Pan Head SM ZP |