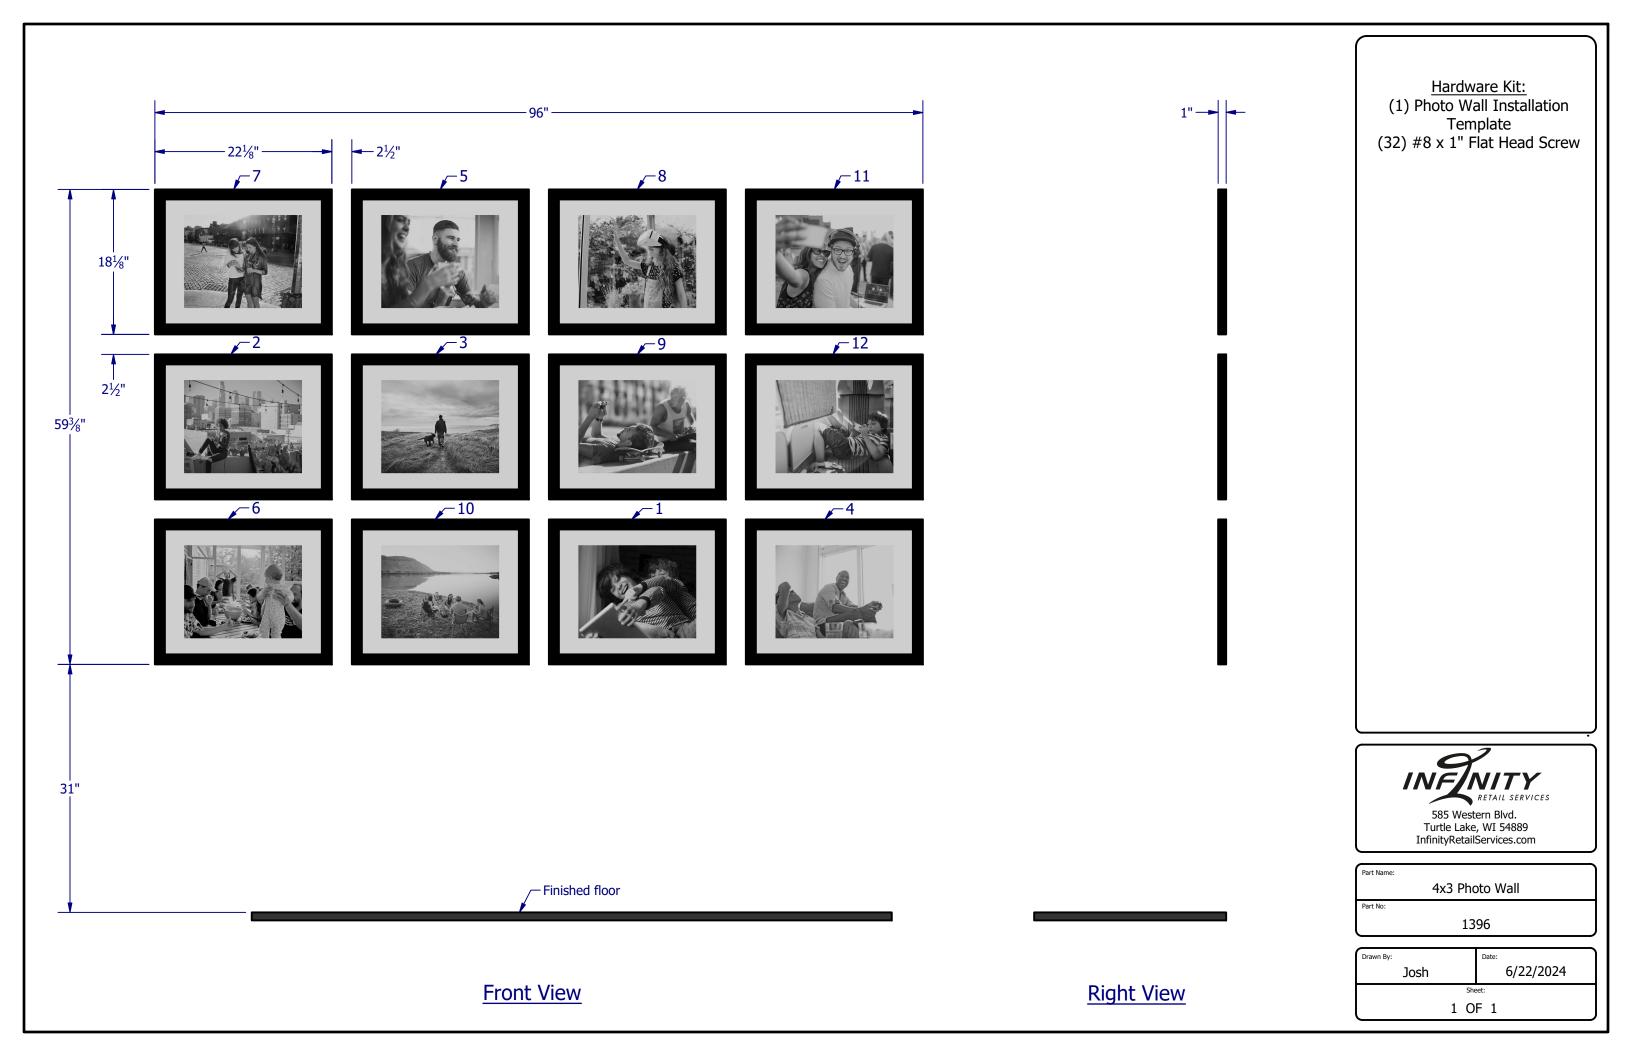

| ITEM                                       | QTY                         | DESCRIPTION             |  |  |
|--------------------------------------------|-----------------------------|-------------------------|--|--|
| 1                                          | 2                           | Middle Black Panel      |  |  |
| 2                                          | 2                           | 2 Upper Magnet Panel    |  |  |
| 3                                          | 2                           | Aisle Fixture Top Shelf |  |  |
| 4 6 NG Aisle/Spotlight Shelf Knife Bracket |                             |                         |  |  |
| 5                                          | 4 48" Hook Towel Bar        |                         |  |  |
| 6                                          | 6 28 6" Hangbar Saddle Hook |                         |  |  |
| 7 1 Frame Assembly                         |                             |                         |  |  |
|                                            |                             | 473/4" —                |  |  |

**Top View** 

Front View

Aisle fixture options

Hardware Kit:
(2) 1/2" x 1-1/2" Lag Screw
(2) .375 x 3" Concrete Anchor
(2) 1/2" Flat Washer
(2) 1/2" Hex Nut

Part Name:

Aisle Fixture

Part No:

1328