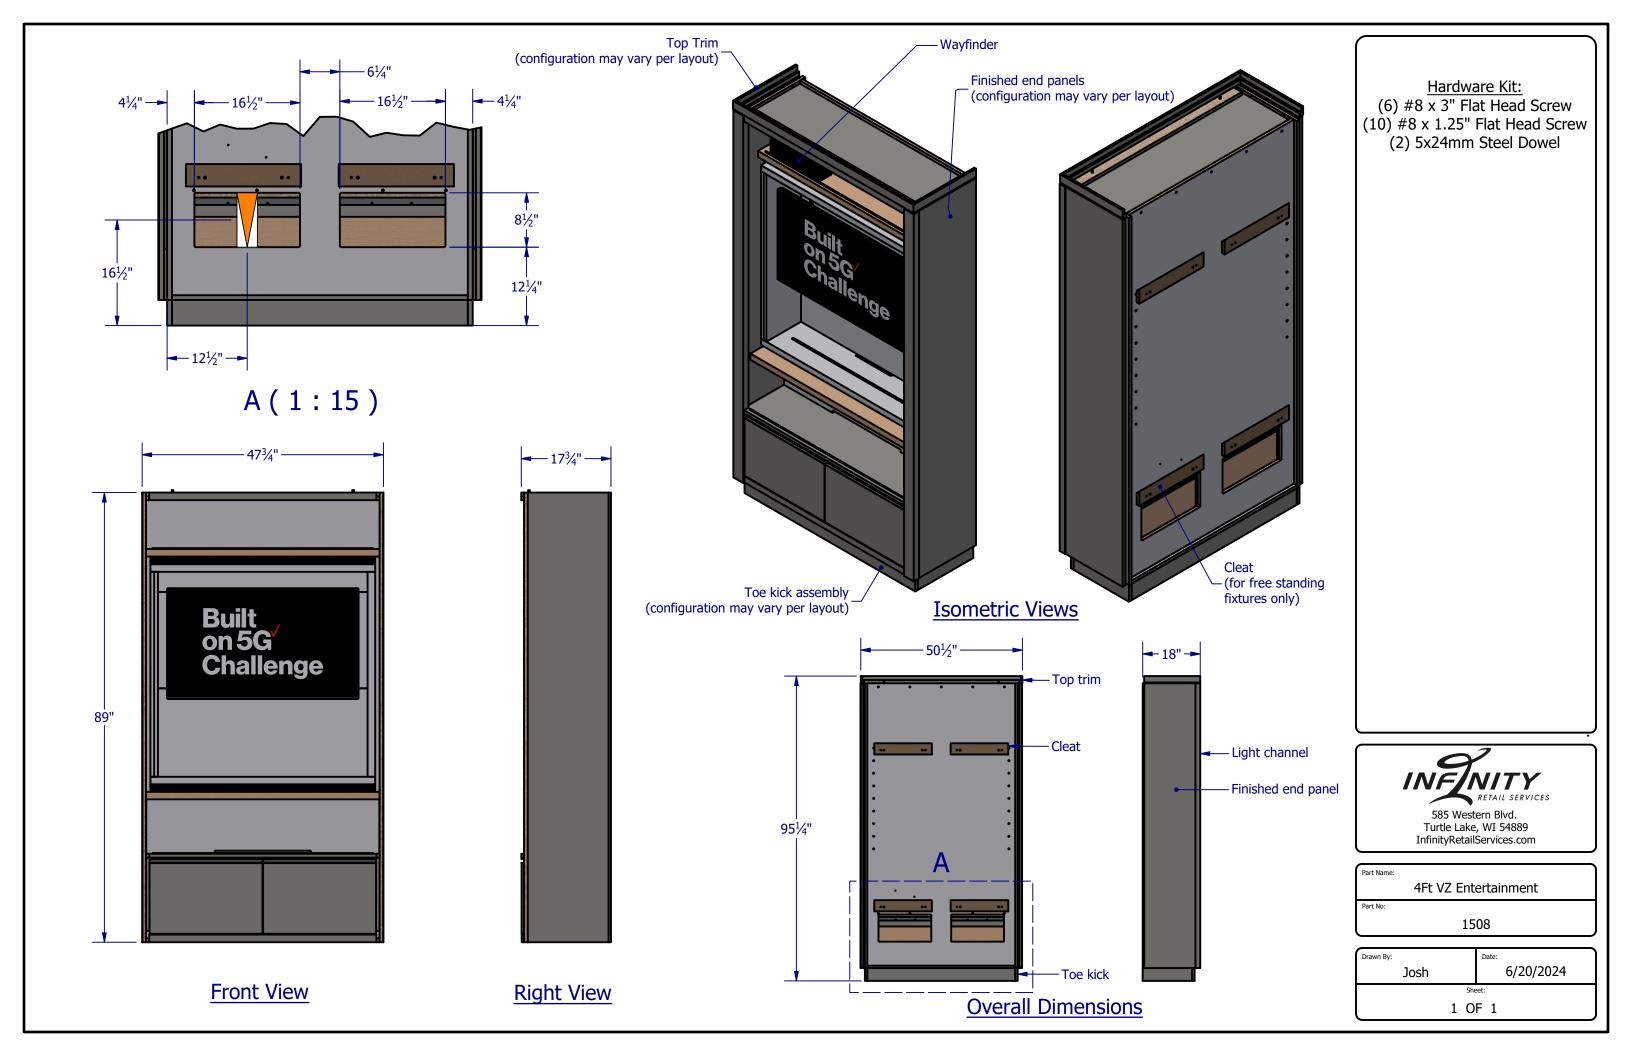

| ITEM                              | QTY                        | DESCRIPTION                   |  |
|-----------------------------------|----------------------------|-------------------------------|--|
| 1                                 | 4                          | 1.5 In Square Poly Cap        |  |
| 2                                 | 1                          | 3 Gallon Trash Can            |  |
| 3                                 | 1                          | APG Cash Drawer Till Assembly |  |
| 4                                 | 1                          | POS Counter Grommet           |  |
| 5 1 I                             |                            | Power Tap BE01536-1-1SMC2-WT  |  |
| 6                                 | 1 Printer Cabinet Assembly |                               |  |
| 7 1 Sales Floor Cabinet POS Frame |                            |                               |  |
| 8 1 Sales Floor POS Top           |                            | Sales Floor POS Top           |  |
| 9                                 | 1                          | Storage Cabinet Assembly      |  |
| 9                                 | 1                          | '                             |  |

## Hardware Kit:

(2) 1/2" x 1-1/2" Lag Screw (2) .375 x 3" Concrete Anchor (2) 1/2" Flat Washer (2) 1/2" Hex Nut

585 Western Blvd. Turtle Lake, WI 54889 InfinityRetailServices.com

|          | Sales Floor POS |  |
|----------|-----------------|--|
| Part No: |                 |  |
| rait No. |                 |  |
|          | 1325            |  |