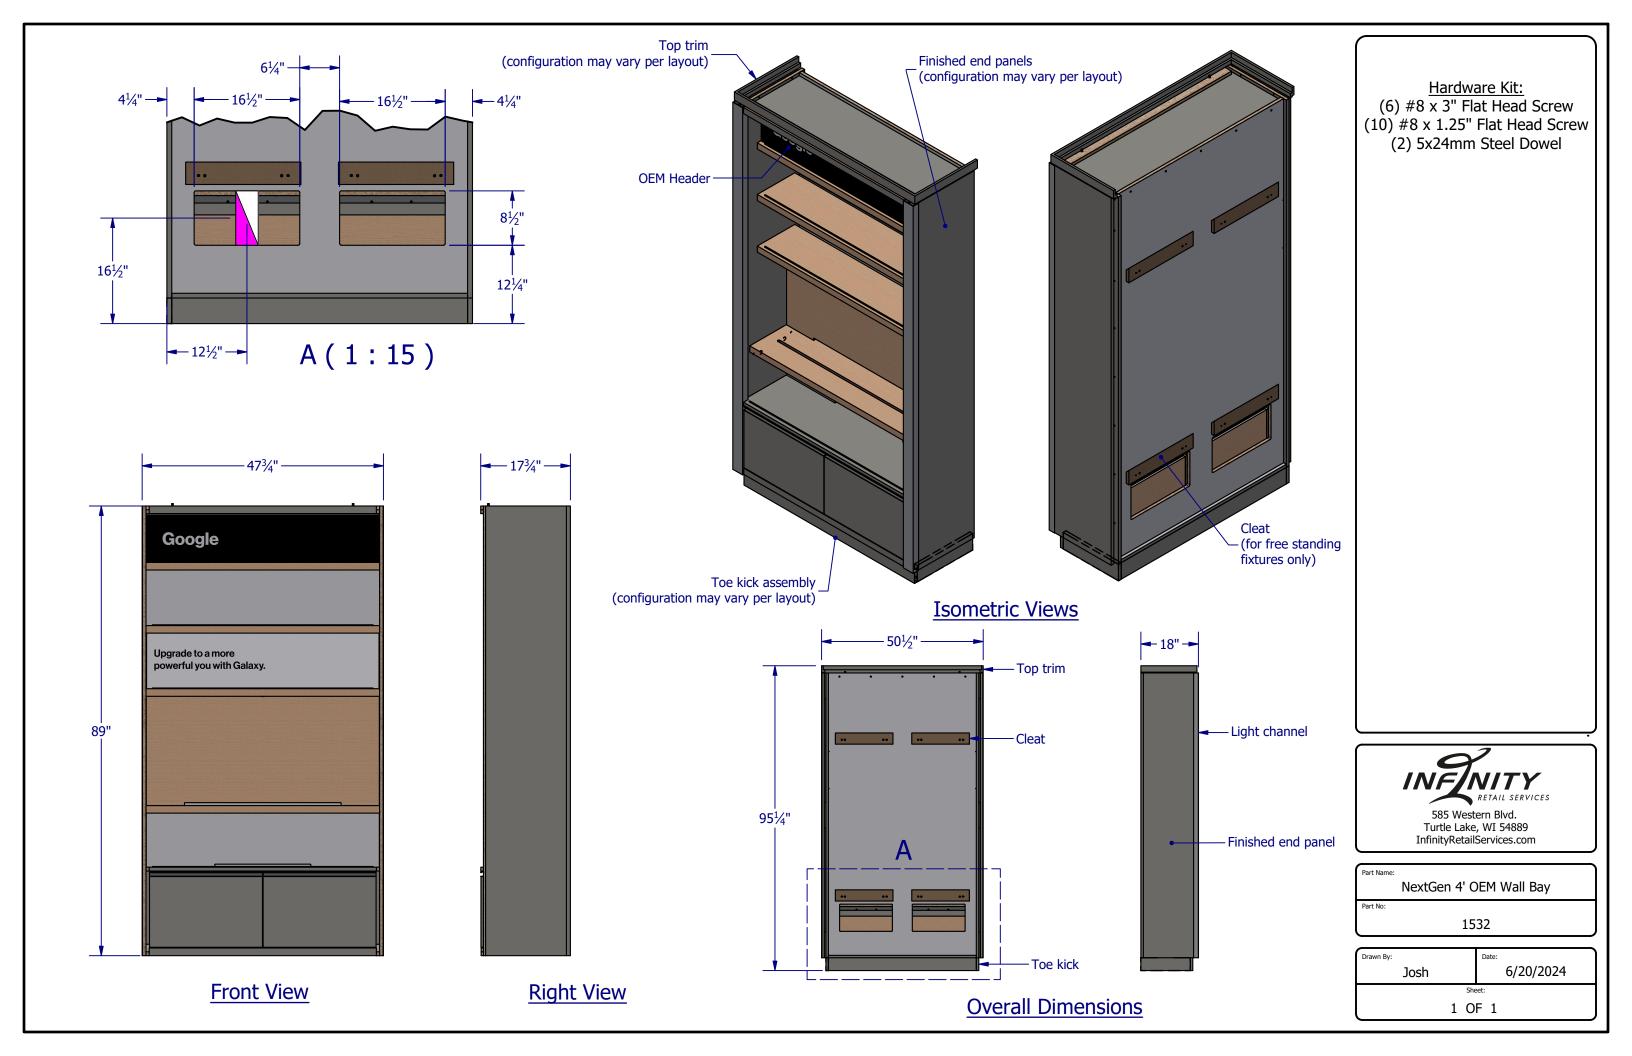

| ITEM                                       | QTY                         | DESCRIPTION             |  |  |
|--------------------------------------------|-----------------------------|-------------------------|--|--|
| 1                                          | 2                           | Middle Black Panel      |  |  |
| 2                                          | 2                           | 2 Upper Magnet Panel    |  |  |
| 3                                          | 2                           | Aisle Fixture Top Shelf |  |  |
| 4 6 NG Aisle/Spotlight Shelf Knife Bracket |                             |                         |  |  |
| 5                                          | 4 48" Hook Towel Bar        |                         |  |  |
| 6                                          | 6 28 6" Hangbar Saddle Hook |                         |  |  |
| 7 1 Frame Assembly                         |                             |                         |  |  |
|                                            |                             | 473/4" —                |  |  |

**Top View** 

Front View

Aisle fixture options

Hardware Kit:
(2) 1/2" x 1-1/2" Lag Screw
(2) .375 x 3" Concrete Anchor
(2) 1/2" Flat Washer
(2) 1/2" Hex Nut

Part Name:

Aisle Fixture

Part No:

1328