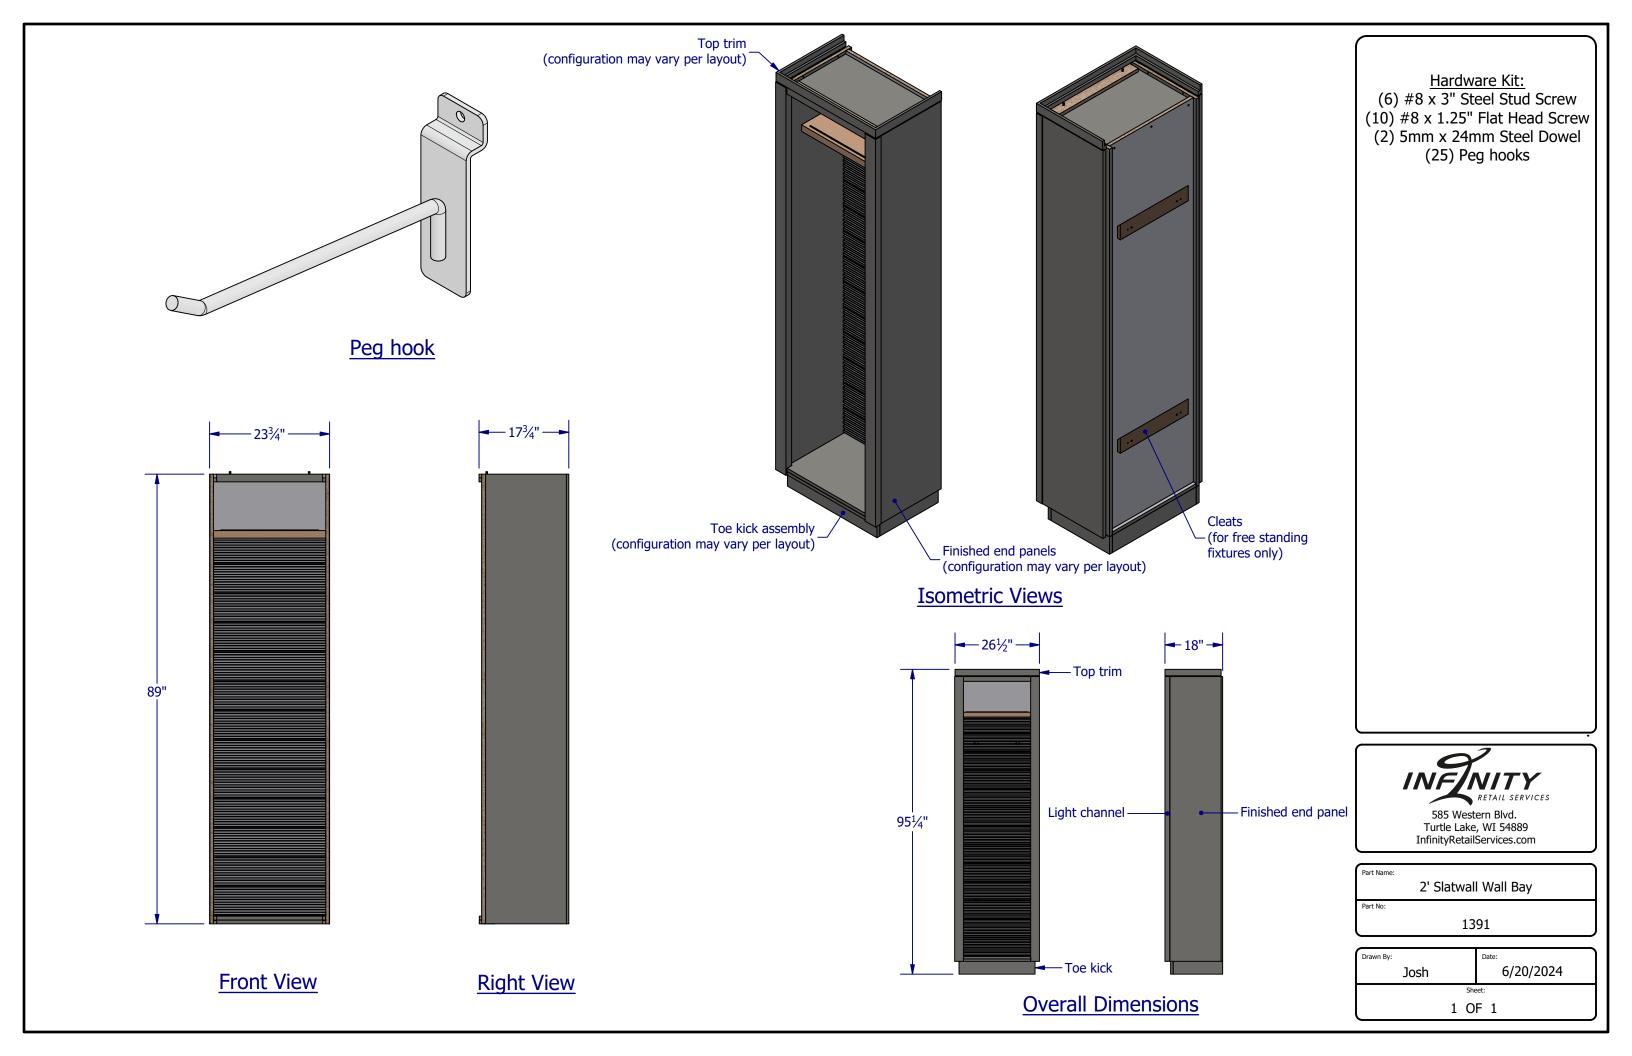

## Hardware Kit:

(2) 1/2" x 1-1/2" Lag Screw (2) .375 x 3" Concrete Anchor (2) 1/2" Flat Washer (2) 1/2" Hex Nut

585 Western Blvd. Turtle Lake, WI 54889 InfinityRetailServices.com

|          | Sales Floor POS |  |
|----------|-----------------|--|
| Part No: |                 |  |
| rait No. |                 |  |
|          | 1325            |  |