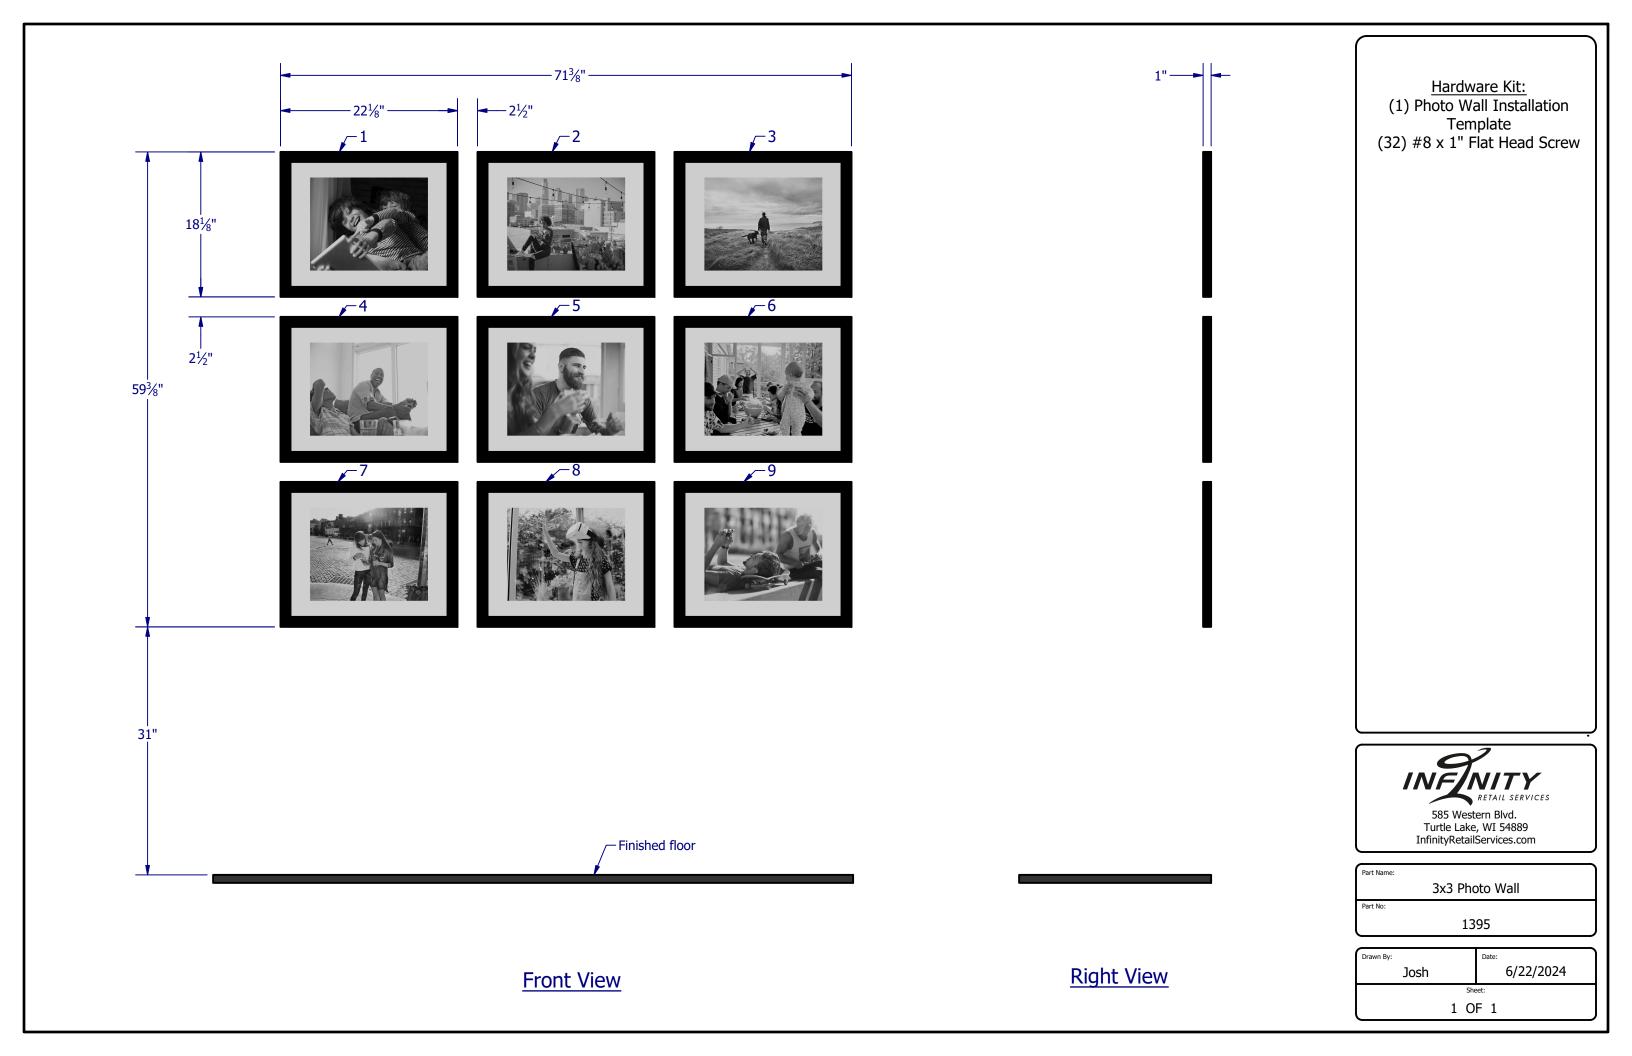

| ITEM                                       | QTY                         | DESCRIPTION             |  |  |
|--------------------------------------------|-----------------------------|-------------------------|--|--|
| 1                                          | 2                           | Middle Black Panel      |  |  |
| 2                                          | 2                           | 2 Upper Magnet Panel    |  |  |
| 3                                          | 2                           | Aisle Fixture Top Shelf |  |  |
| 4 6 NG Aisle/Spotlight Shelf Knife Bracket |                             |                         |  |  |
| 5                                          | 4 48" Hook Towel Bar        |                         |  |  |
| 6                                          | 6 28 6" Hangbar Saddle Hook |                         |  |  |
| 7 1 Frame Assembly                         |                             |                         |  |  |
|                                            |                             | 473/4" —                |  |  |

**Top View** 

Front View

Aisle fixture options

Hardware Kit:
(2) 1/2" x 1-1/2" Lag Screw
(2) .375 x 3" Concrete Anchor
(2) 1/2" Flat Washer
(2) 1/2" Hex Nut

Part Name:

Aisle Fixture

Part No:

1328