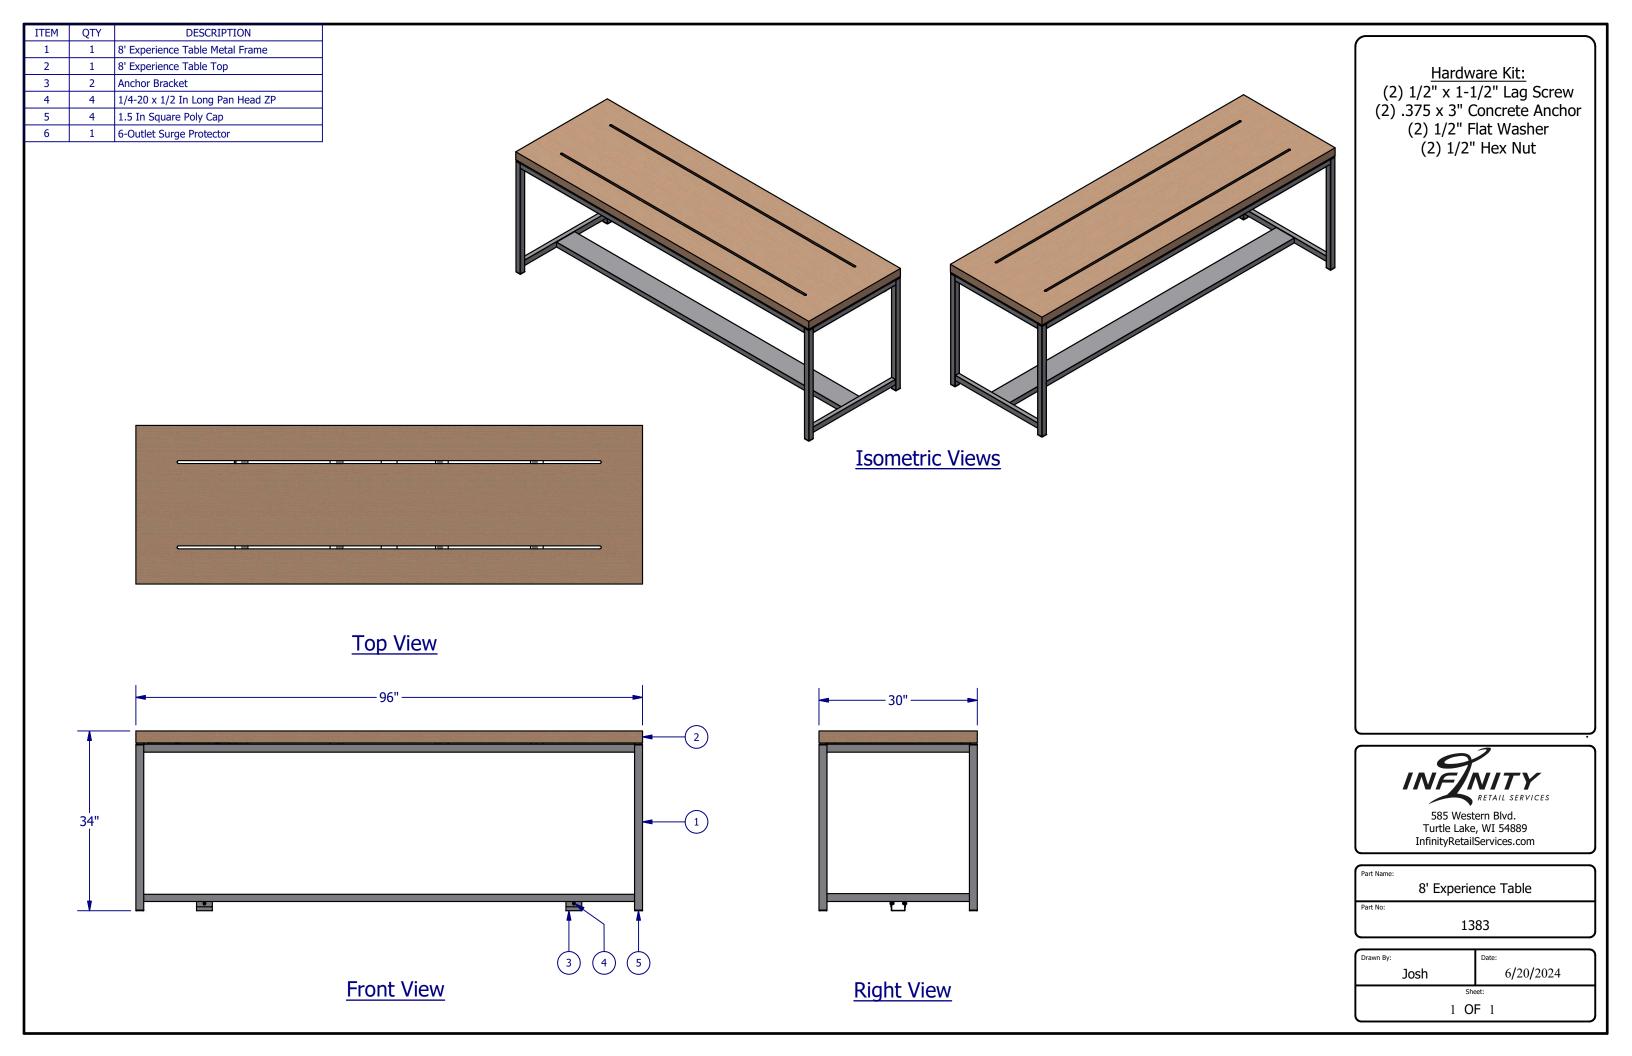

## Hardware Kit:

(2) 1/2" x 1-1/2" Lag Screw (2) .375 x 3" Concrete Anchor (2) 1/2" Flat Washer (2) 1/2" Hex Nut

585 Western Blvd. Turtle Lake, WI 54889 InfinityRetailServices.com

|          | Sales Floor POS |  |
|----------|-----------------|--|
| Part No: |                 |  |
| rait No. |                 |  |
|          | 1325            |  |