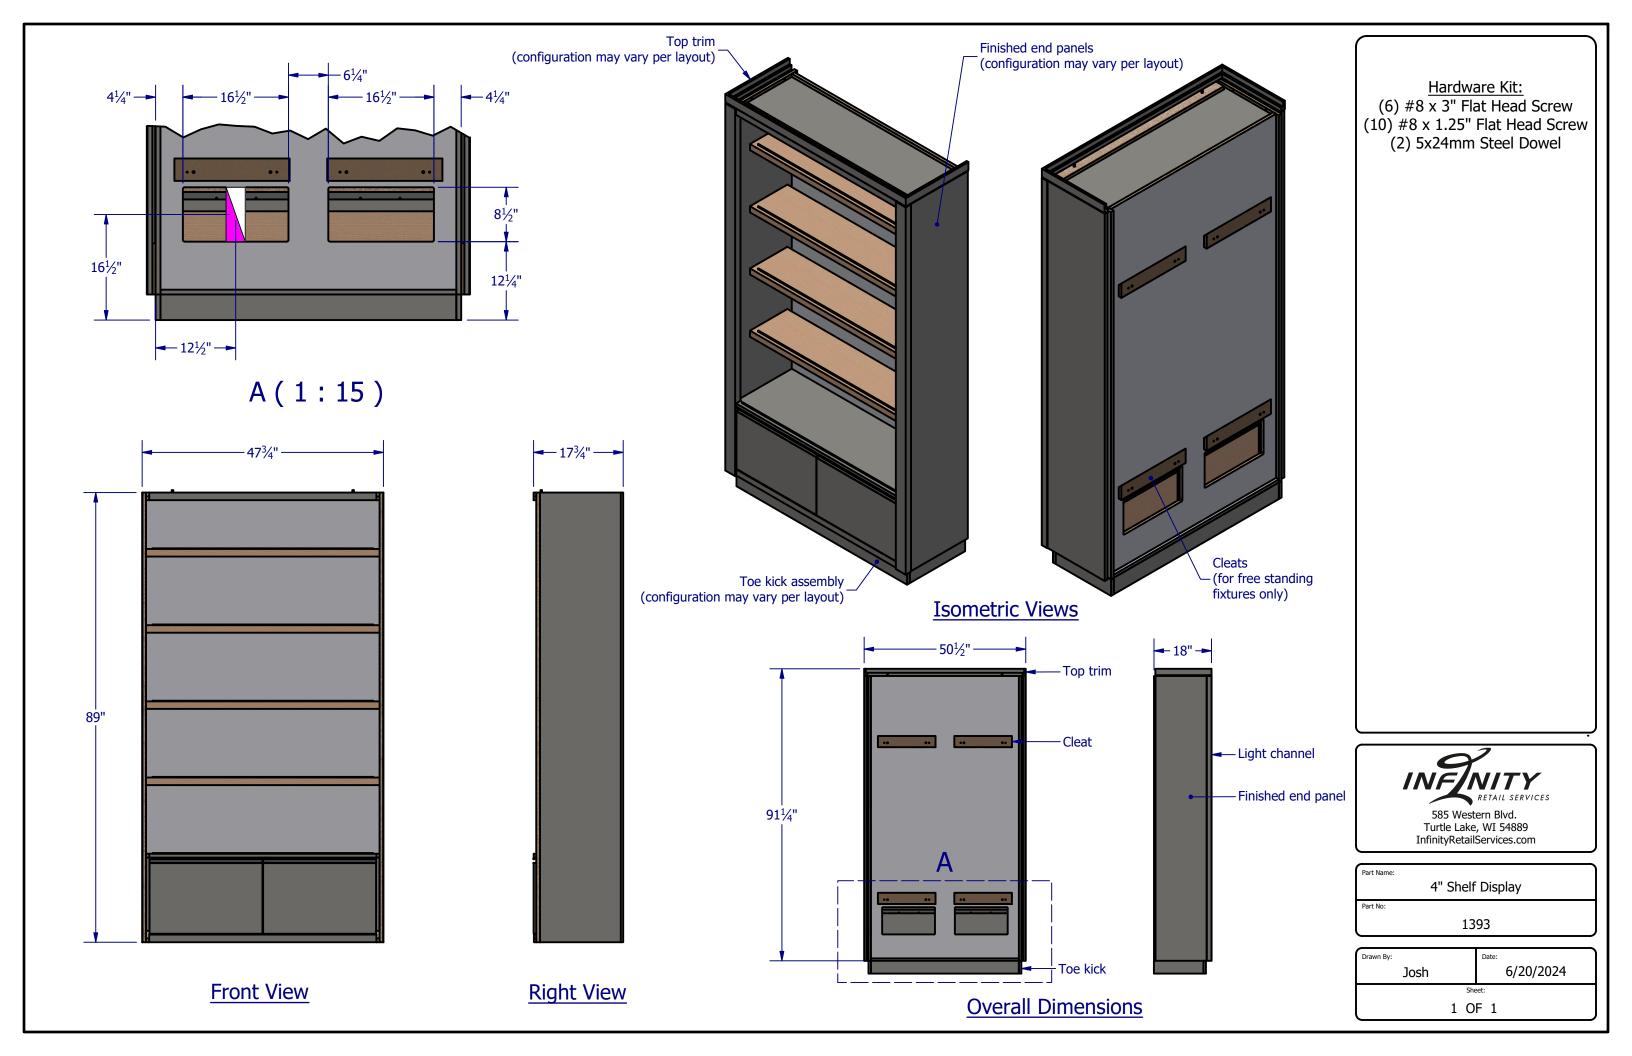

## Hardware Kit:

(2) 1/2" x 1-1/2" Lag Screw (2) .375 x 3" Concrete Anchor (2) 1/2" Flat Washer (2) 1/2" Hex Nut

585 Western Blvd. Turtle Lake, WI 54889 InfinityRetailServices.com

|          | Sales Floor POS |  |
|----------|-----------------|--|
| Part No: |                 |  |
| rait No. |                 |  |
|          | 1325            |  |