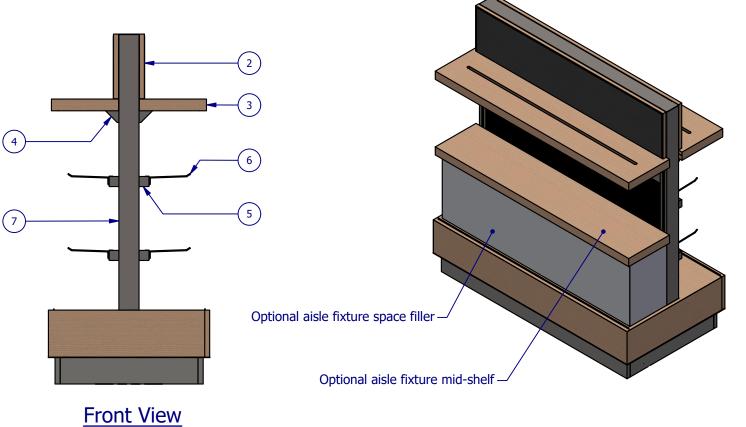

| ITEM                                       | QTY                         | DESCRIPTION             |  |  |
|--------------------------------------------|-----------------------------|-------------------------|--|--|
| 1                                          | 2                           | Middle Black Panel      |  |  |
| 2                                          | 2                           | 2 Upper Magnet Panel    |  |  |
| 3                                          | 2                           | Aisle Fixture Top Shelf |  |  |
| 4 6 NG Aisle/Spotlight Shelf Knife Bracket |                             |                         |  |  |
| 5                                          | 4 48" Hook Towel Bar        |                         |  |  |
| 6                                          | 6 28 6" Hangbar Saddle Hook |                         |  |  |
| 7 1 Frame Assembly                         |                             |                         |  |  |
|                                            |                             | 473/4" —                |  |  |

**Top View** 

Front View

Aisle fixture options

Hardware Kit:
(2) 1/2" x 1-1/2" Lag Screw
(2) .375 x 3" Concrete Anchor
(2) 1/2" Flat Washer
(2) 1/2" Hex Nut

Part Name:

Aisle Fixture

Part No:

1328