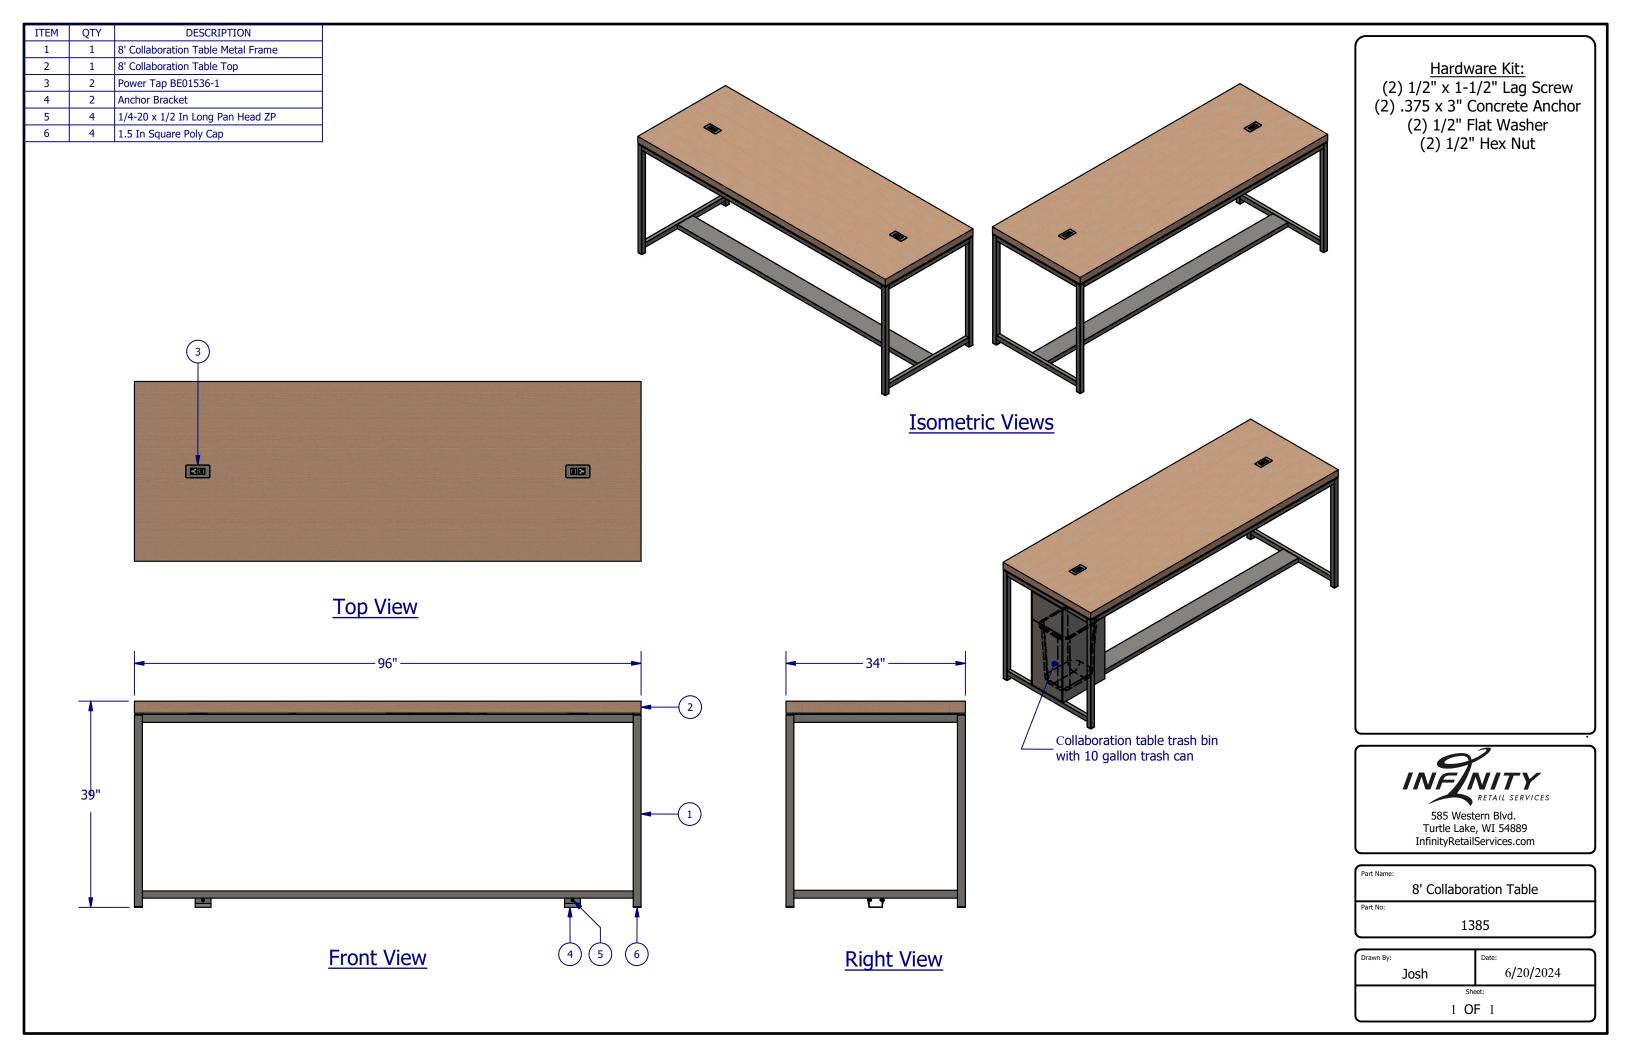

| ITEM                              | QTY                        | DESCRIPTION                   |  |
|-----------------------------------|----------------------------|-------------------------------|--|
| 1                                 | 4                          | 1.5 In Square Poly Cap        |  |
| 2                                 | 1                          | 3 Gallon Trash Can            |  |
| 3                                 | 1                          | APG Cash Drawer Till Assembly |  |
| 4                                 | 1                          | POS Counter Grommet           |  |
| 5 1 I                             |                            | Power Tap BE01536-1-1SMC2-WT  |  |
| 6                                 | 1 Printer Cabinet Assembly |                               |  |
| 7 1 Sales Floor Cabinet POS Frame |                            |                               |  |
| 8 1 Sales Floor POS Top           |                            | Sales Floor POS Top           |  |
| 9                                 | 1                          | Storage Cabinet Assembly      |  |
| 9                                 | 1                          | '                             |  |

## Hardware Kit:

(2) 1/2" x 1-1/2" Lag Screw (2) .375 x 3" Concrete Anchor (2) 1/2" Flat Washer (2) 1/2" Hex Nut

585 Western Blvd. Turtle Lake, WI 54889 InfinityRetailServices.com

|          | Sales Floor POS |  |
|----------|-----------------|--|
| Part No: |                 |  |
| rait No. |                 |  |
|          | 1325            |  |