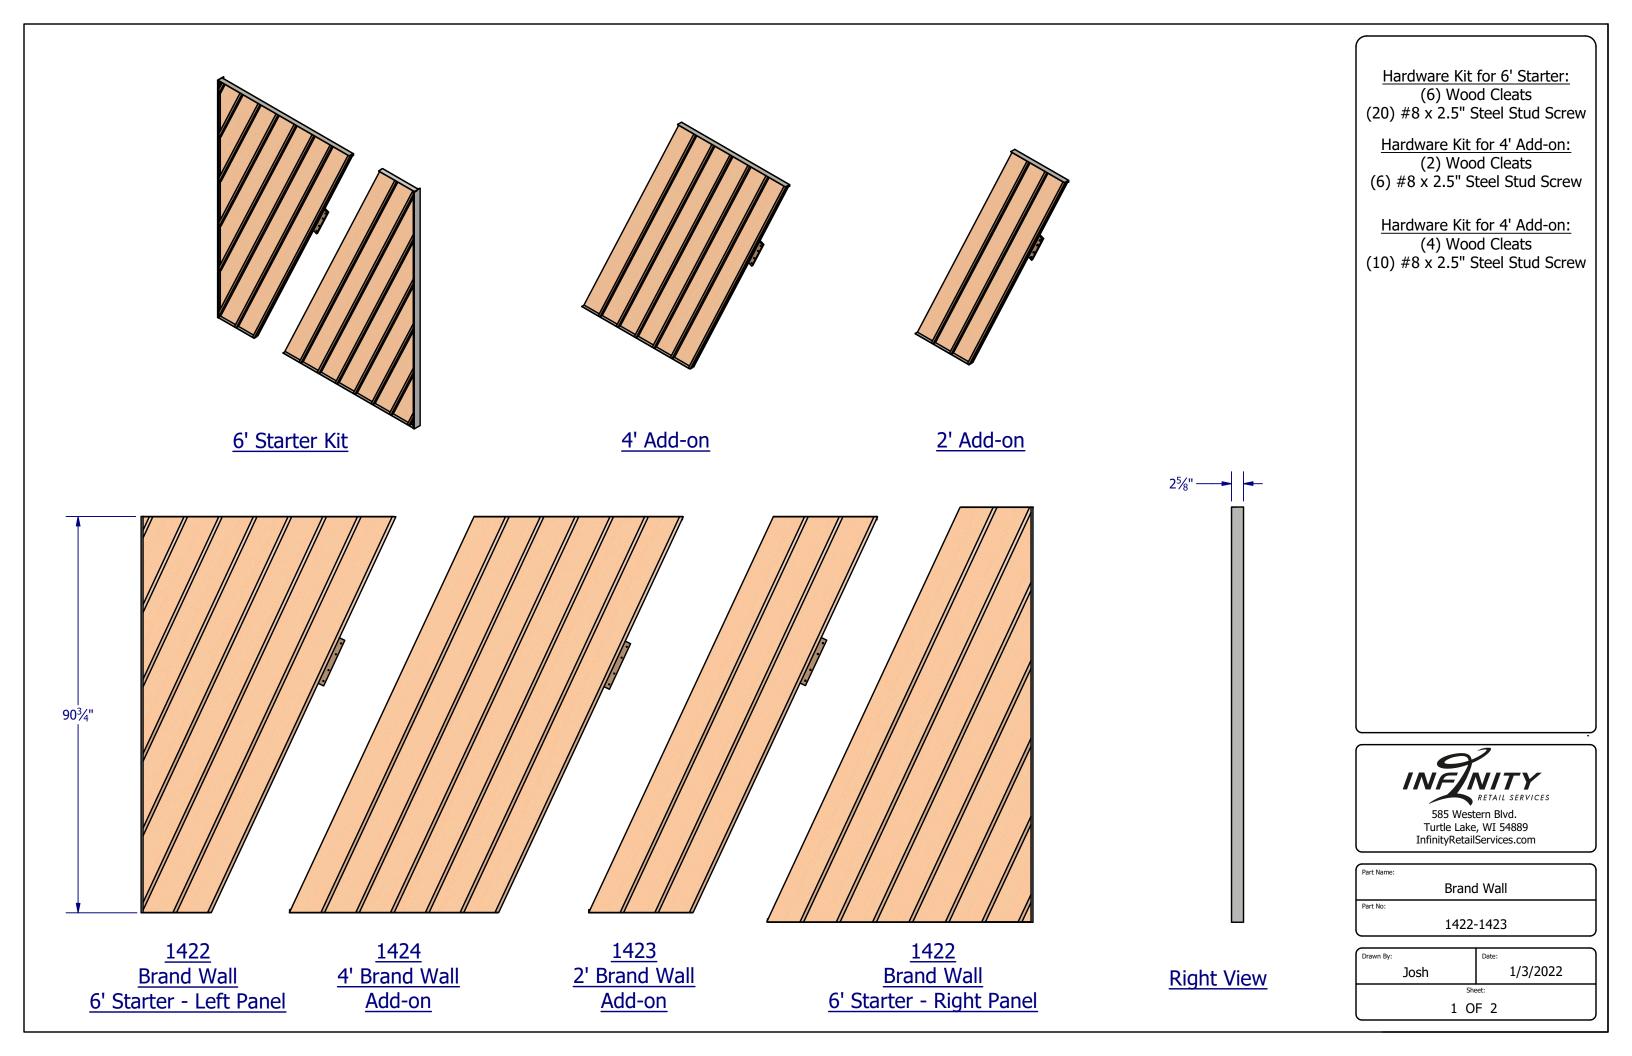

| 72"       | 161/4"          | Ĺ                                                                  |
|           |          |                                        |           |                 |                                                                    |
|           |          | 181/4"                                 |           | 1"              | 585 Western Blvd. Turtle Lake, WI 54889 InfinityRetailServices.com |
|           |          | 1 3                                    | 4 2       |                 | 6 Ft Padded Bench Part No: 1909                                    |
|           |          | <b>O</b>                               | ront View | Right View      | Drawn By: Date: 6/22/2024  Sheet: 1 OF 1                           |