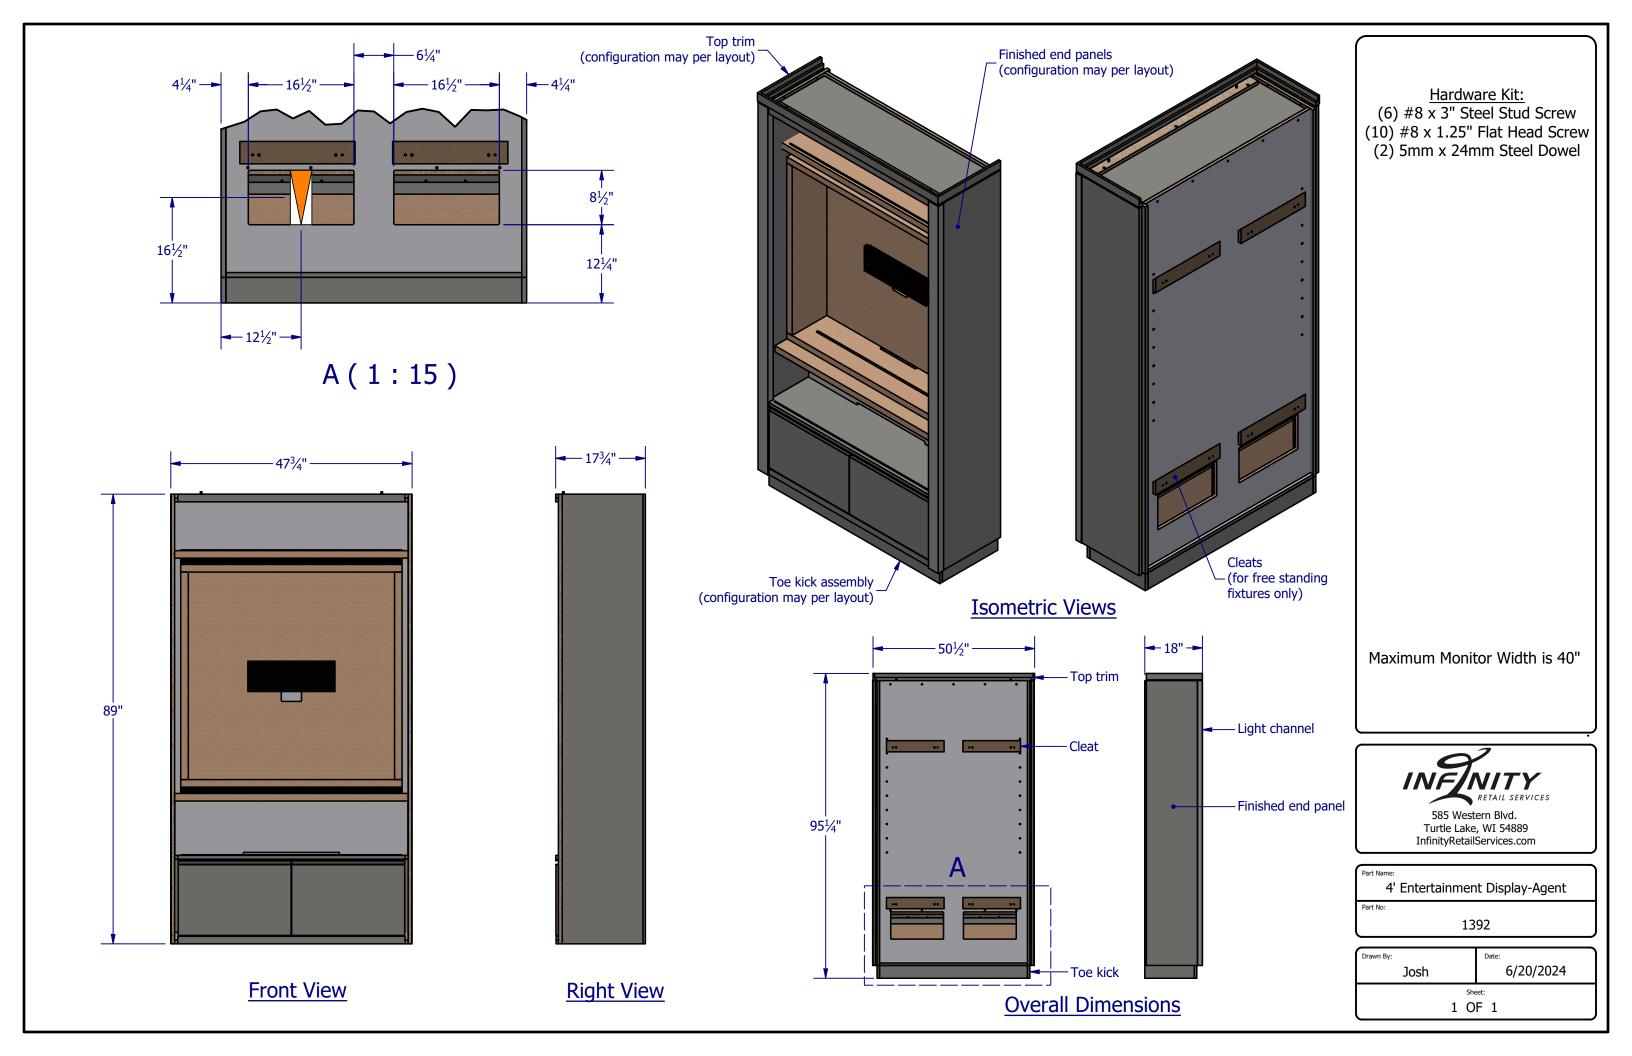

## Hardware Kit:

(2) 1/2" x 1-1/2" Lag Screw (2) .375 x 3" Concrete Anchor (2) 1/2" Flat Washer (2) 1/2" Hex Nut

585 Western Blvd. Turtle Lake, WI 54889 InfinityRetailServices.com

|          | Sales Floor POS |  |
|----------|-----------------|--|
| Part No: |                 |  |
| rait No. |                 |  |
|          | 1325            |  |