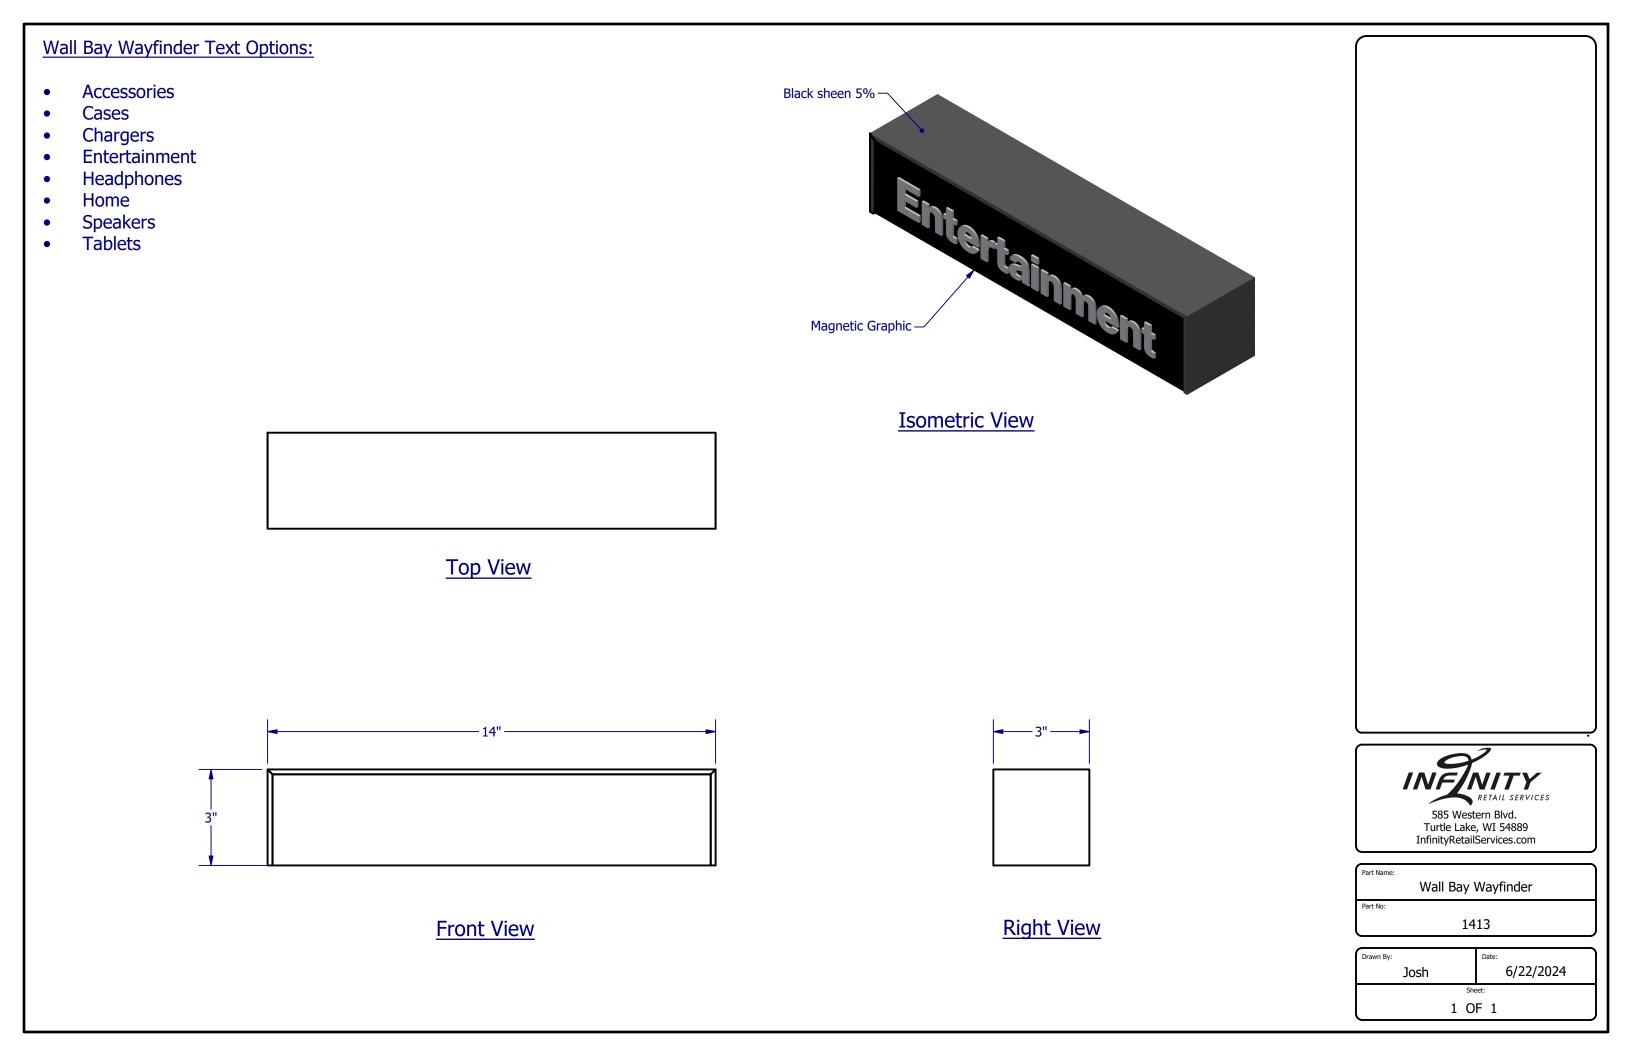

4 48" Hook Towel Bar        |                         |  |  |
| 6                                          | 6 28 6" Hangbar Saddle Hook |                         |  |  |
| 7 1 Frame Assembly                         |                             |                         |  |  |
|                                            |                             | 473/4" —                |  |  |



**Top View** 



Front View





Aisle fixture options

Hardware Kit:
(2) 1/2" x 1-1/2" Lag Screw
(2) .375 x 3" Concrete Anchor
(2) 1/2" Flat Washer
(2) 1/2" Hex Nut



Part Name:

Aisle Fixture

Part No:

1328

| Drawn By: |     | Date:     |
|-----------|-----|-----------|
| Josh      |     | 6/20/2024 |
|           | She | eet:      |
|           | 1 0 | F 1       |





















































| ITEM | QTY                            | DESCRIPTION                |
|------|--------------------------------|----------------------------|
| 1    | 1                              | Metal Frame Assembly       |
| 2    | 2 4 .75 In Square Poly End Cap |                            |
| 3    | 1                              | Seat                       |
| 4    | 1                              | Back Rest                  |
| 5    | 6                              | # 6 x .5 In Pan Head SM ZP |



Top View







Right View





585 Western Blvd. Turtle Lake, WI 54889 InfinityRetailServices.com

Part Name:

Collaboration Stool - With Back

Part No:

1544

| Drawn By: | Date: | 3/21/2024 | | Sheet: |

1 OF 1

| ITEM OTV     | DESCRIPTION                                |