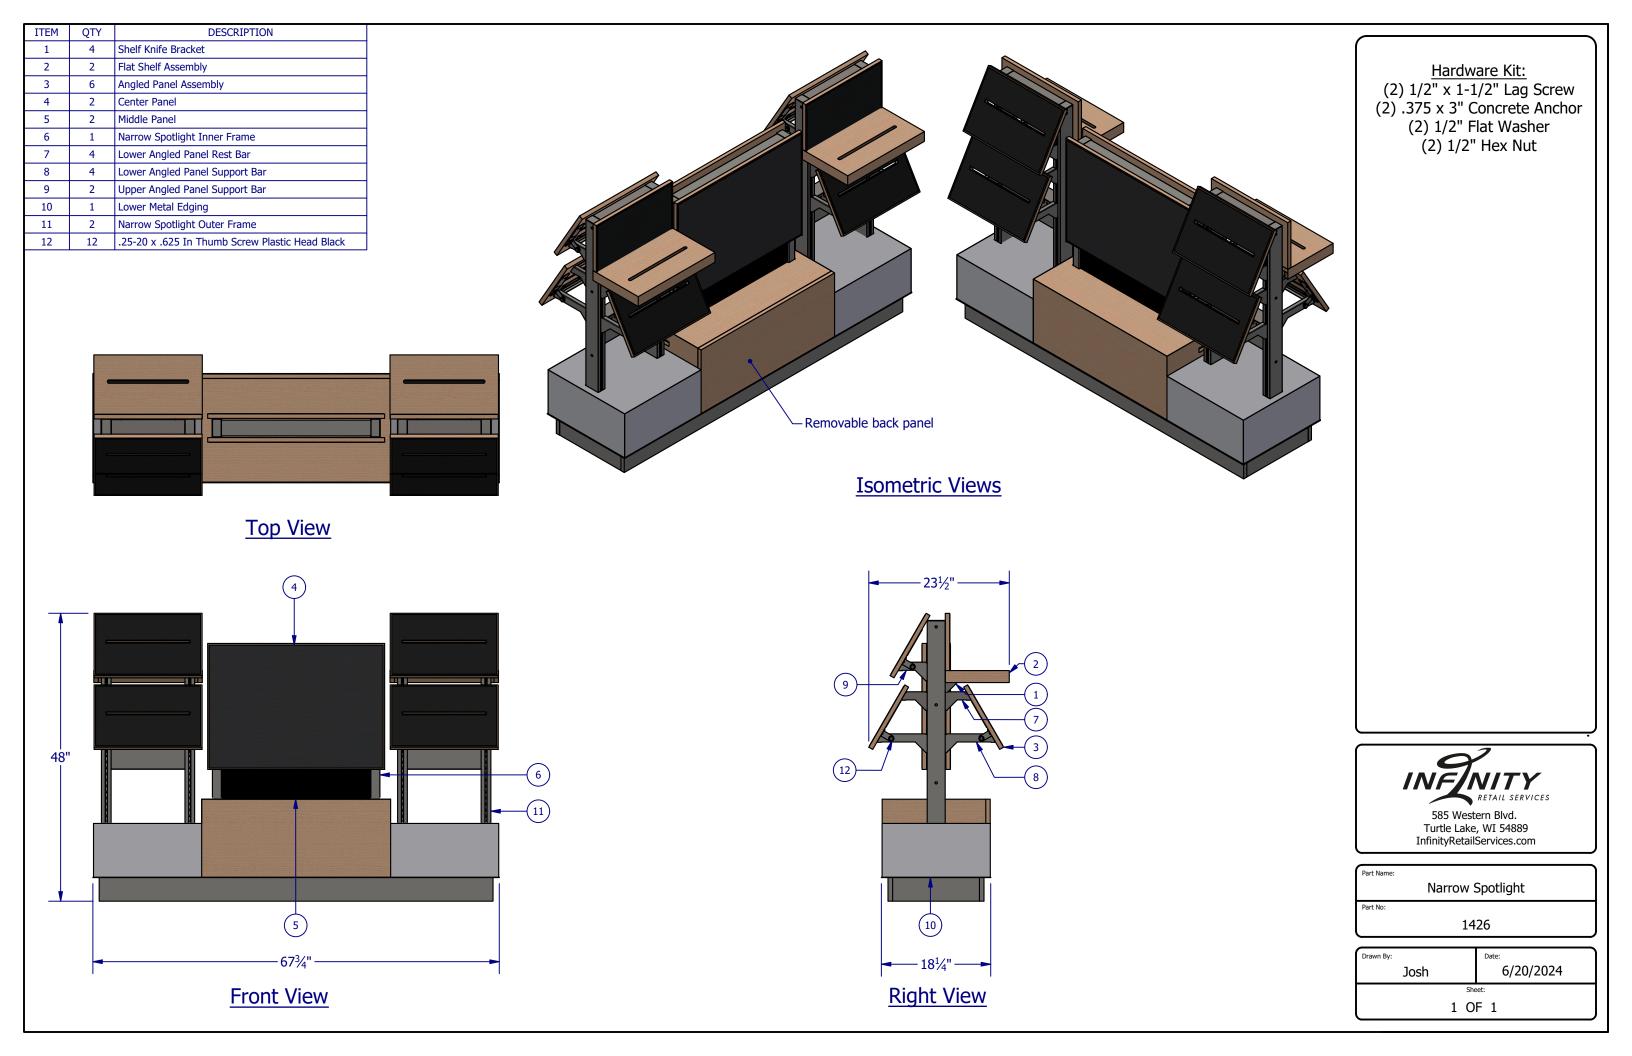

| ITEM                              | QTY                        | DESCRIPTION                   |  |
|-----------------------------------|----------------------------|-------------------------------|--|
| 1                                 | 4                          | 1.5 In Square Poly Cap        |  |
| 2                                 | 1                          | 3 Gallon Trash Can            |  |
| 3                                 | 1                          | APG Cash Drawer Till Assembly |  |
| 4                                 | 1                          | POS Counter Grommet           |  |
| 5 1 I                             |                            | Power Tap BE01536-1-1SMC2-WT  |  |
| 6                                 | 1 Printer Cabinet Assembly |                               |  |
| 7 1 Sales Floor Cabinet POS Frame |                            |                               |  |
| 8 1 Sales Floor POS Top           |                            | Sales Floor POS Top           |  |
| 9                                 | 1                          | Storage Cabinet Assembly      |  |
| 9                                 | 1                          | '                             |  |

## Hardware Kit:

(2) 1/2" x 1-1/2" Lag Screw (2) .375 x 3" Concrete Anchor (2) 1/2" Flat Washer (2) 1/2" Hex Nut

585 Western Blvd. Turtle Lake, WI 54889 InfinityRetailServices.com

|          | Sales Floor POS |  |
|----------|-----------------|--|
| Part No: |                 |  |
| rait No. |                 |  |
|          | 1325            |  |