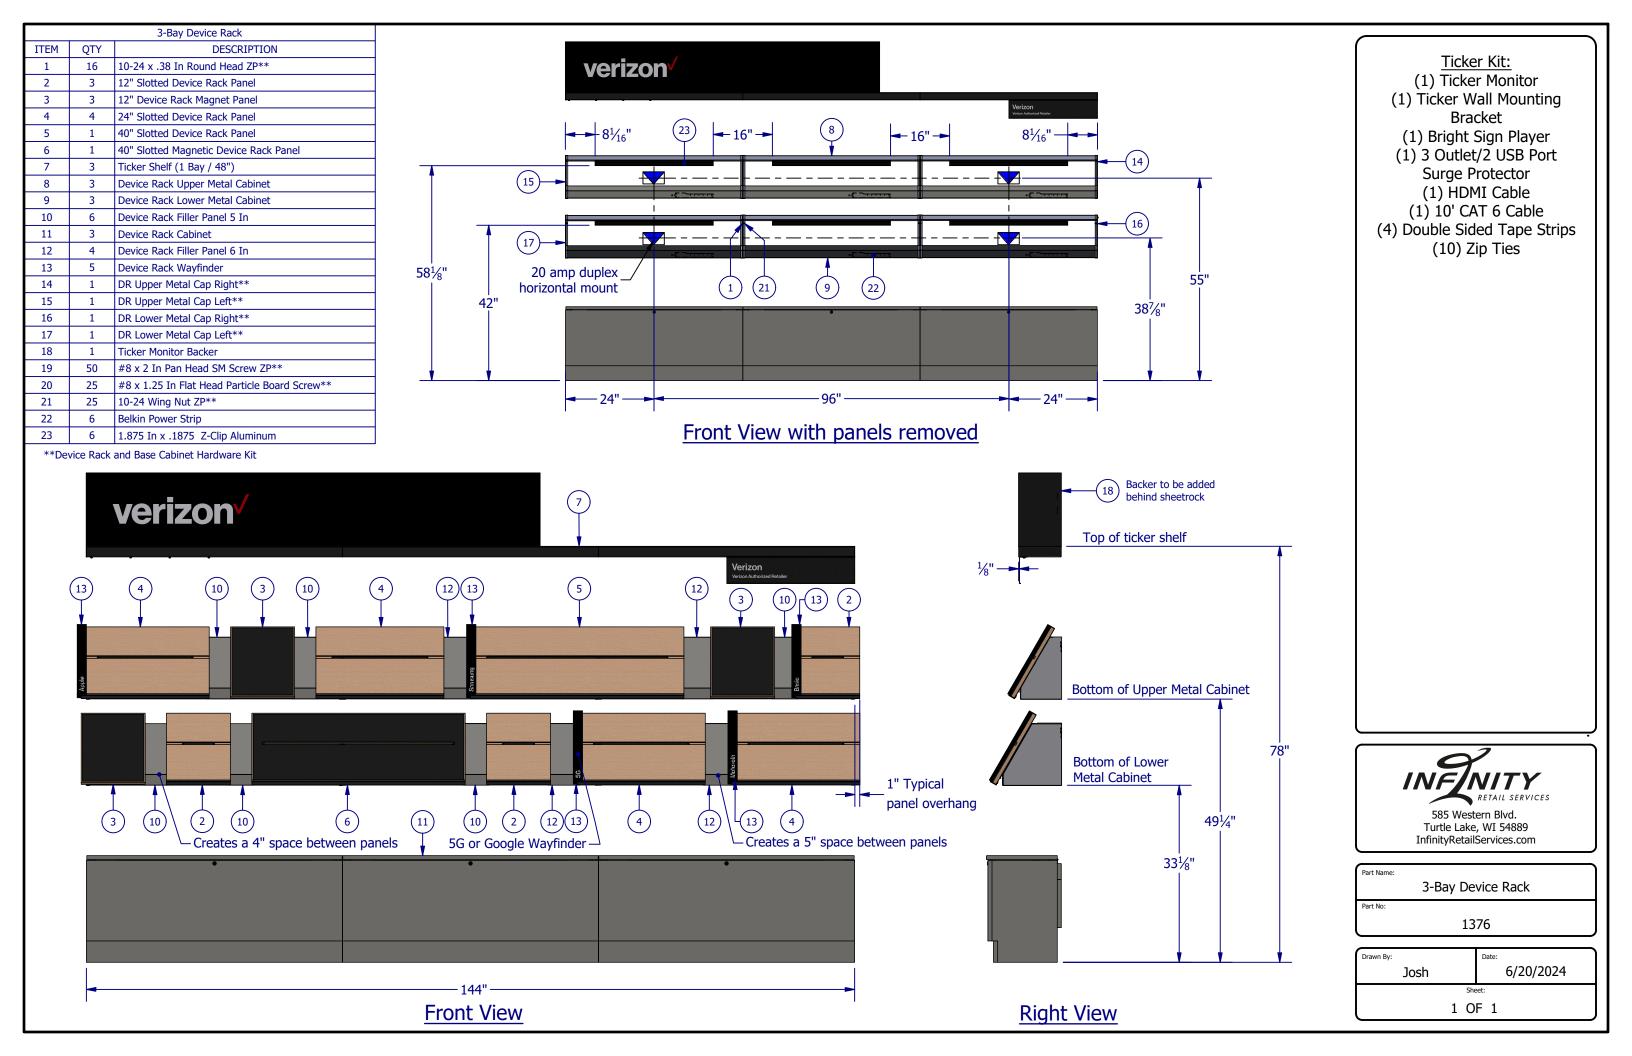

| ITEM                              | QTY                        | DESCRIPTION                   |  |
|-----------------------------------|----------------------------|-------------------------------|--|
| 1                                 | 4                          | 1.5 In Square Poly Cap        |  |
| 2                                 | 1                          | 3 Gallon Trash Can            |  |
| 3                                 | 1                          | APG Cash Drawer Till Assembly |  |
| 4                                 | 1                          | POS Counter Grommet           |  |
| 5 1 I                             |                            | Power Tap BE01536-1-1SMC2-WT  |  |
| 6                                 | 1 Printer Cabinet Assembly |                               |  |
| 7 1 Sales Floor Cabinet POS Frame |                            |                               |  |
| 8 1 Sales Floor POS Top           |                            | Sales Floor POS Top           |  |
| 9                                 | 1                          | Storage Cabinet Assembly      |  |
| 9                                 | 1                          | '                             |  |