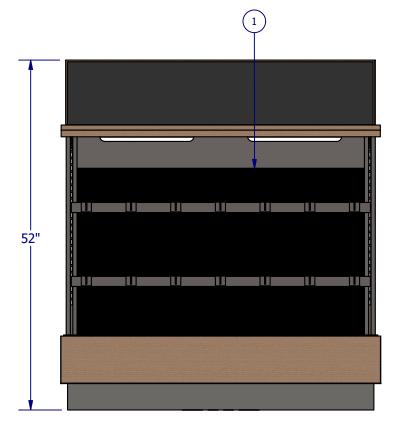

| ITEM                                       | QTY                         | DESCRIPTION             |  |  |
|--------------------------------------------|-----------------------------|-------------------------|--|--|
| 1                                          | 2                           | Middle Black Panel      |  |  |
| 2                                          | 2                           | 2 Upper Magnet Panel    |  |  |
| 3                                          | 2                           | Aisle Fixture Top Shelf |  |  |
| 4 6 NG Aisle/Spotlight Shelf Knife Bracket |                             |                         |  |  |
| 5                                          | 4 48" Hook Towel Bar        |                         |  |  |
| 6                                          | 6 28 6" Hangbar Saddle Hook |                         |  |  |
| 7 1 Frame Assembly                         |                             |                         |  |  |
|                                            |                             | 473/4" —                |  |  |

**Top View** 

Front View

Aisle fixture options

Hardware Kit:
(2) 1/2" x 1-1/2" Lag Screw
(2) .375 x 3" Concrete Anchor
(2) 1/2" Flat Washer
(2) 1/2" Hex Nut

Part Name:

Aisle Fixture

Part No:

1328