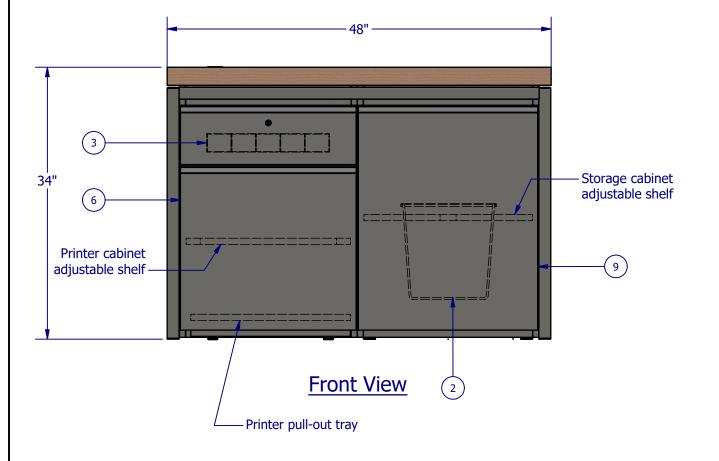

| ITEM                              | QTY                        | DESCRIPTION                   |  |
|-----------------------------------|----------------------------|-------------------------------|--|
| 1                                 | 4                          | 1.5 In Square Poly Cap        |  |
| 2                                 | 1                          | 3 Gallon Trash Can            |  |
| 3                                 | 1                          | APG Cash Drawer Till Assembly |  |
| 4                                 | 1                          | POS Counter Grommet           |  |
| 5 1 I                             |                            | Power Tap BE01536-1-1SMC2-WT  |  |
| 6                                 | 1 Printer Cabinet Assembly |                               |  |
| 7 1 Sales Floor Cabinet POS Frame |                            |                               |  |
| 8 1 Sales Floor POS Top           |                            | Sales Floor POS Top           |  |
| 9                                 | 1                          | Storage Cabinet Assembly      |  |
| 9                                 | 1                          | '                             |  |