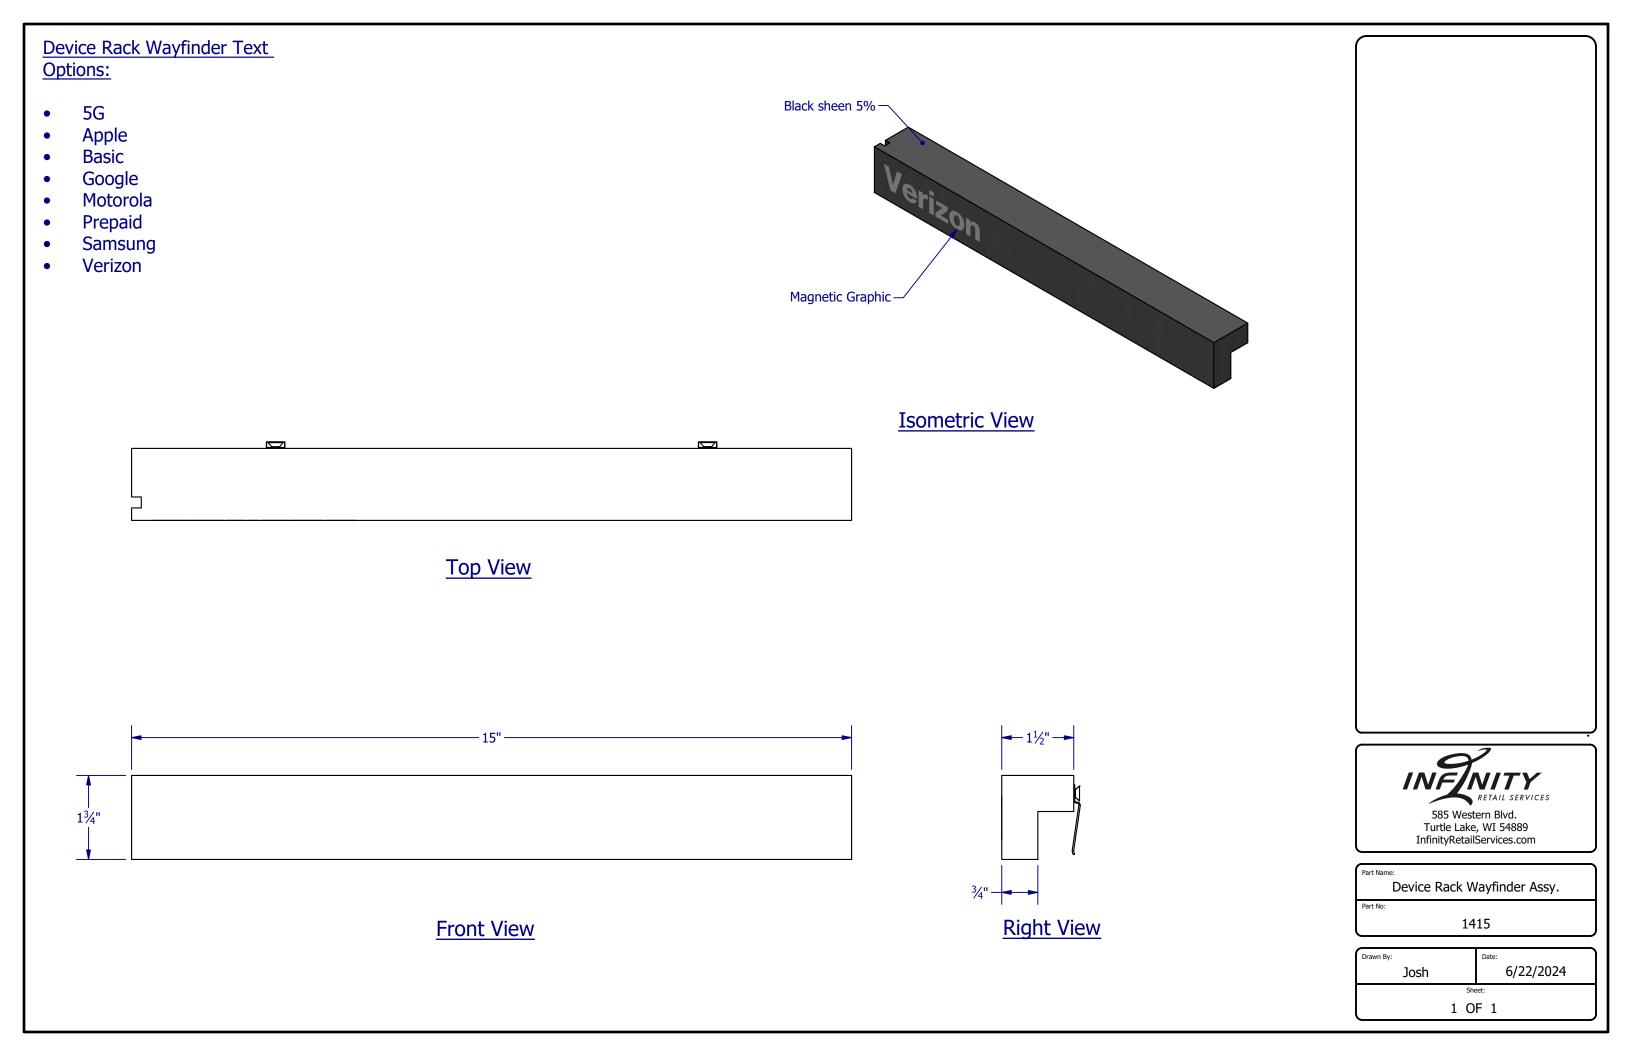

8" Hook Towel Bar        |                         |  |  |
| 6                                          | 6 28 6" Hangbar Saddle Hook |                         |  |  |
| 7 1 Frame Assembly                         |                             |                         |  |  |
|                                            |                             | 473/4" —                |  |  |



**Top View** 



Front View





Aisle fixture options

Hardware Kit:
(2) 1/2" x 1-1/2" Lag Screw
(2) .375 x 3" Concrete Anchor
(2) 1/2" Flat Washer
(2) 1/2" Hex Nut



Part Name:

Aisle Fixture

Part No:

1328

| Drawn By: |     | Date:     |
|-----------|-----|-----------|
| Josh      |     | 6/20/2024 |
|           | She | eet:      |
|           | 1 0 | F 1       |





















































| ITEM | QTY                            | DESCRIPTION                |
|------|--------------------------------|----------------------------|
| 1    | 1                              | Metal Frame Assembly       |
| 2    | 2 4 .75 In Square Poly End Cap |                            |
| 3    | 1                              | Seat                       |
| 4    | 1                              | Back Rest                  |
| 5    | 6                              | # 6 x .5 In Pan Head SM ZP |



Top View







Right View





585 Western Blvd. Turtle Lake, WI 54889 InfinityRetailServices.com

Part Name:

Collaboration Stool - With Back

Part No:

1544

| Drawn By: | Date: | 3/21/2024 | | Sheet: |

1 OF 1

| ITEM OTV     | DESCRIPTION                                |