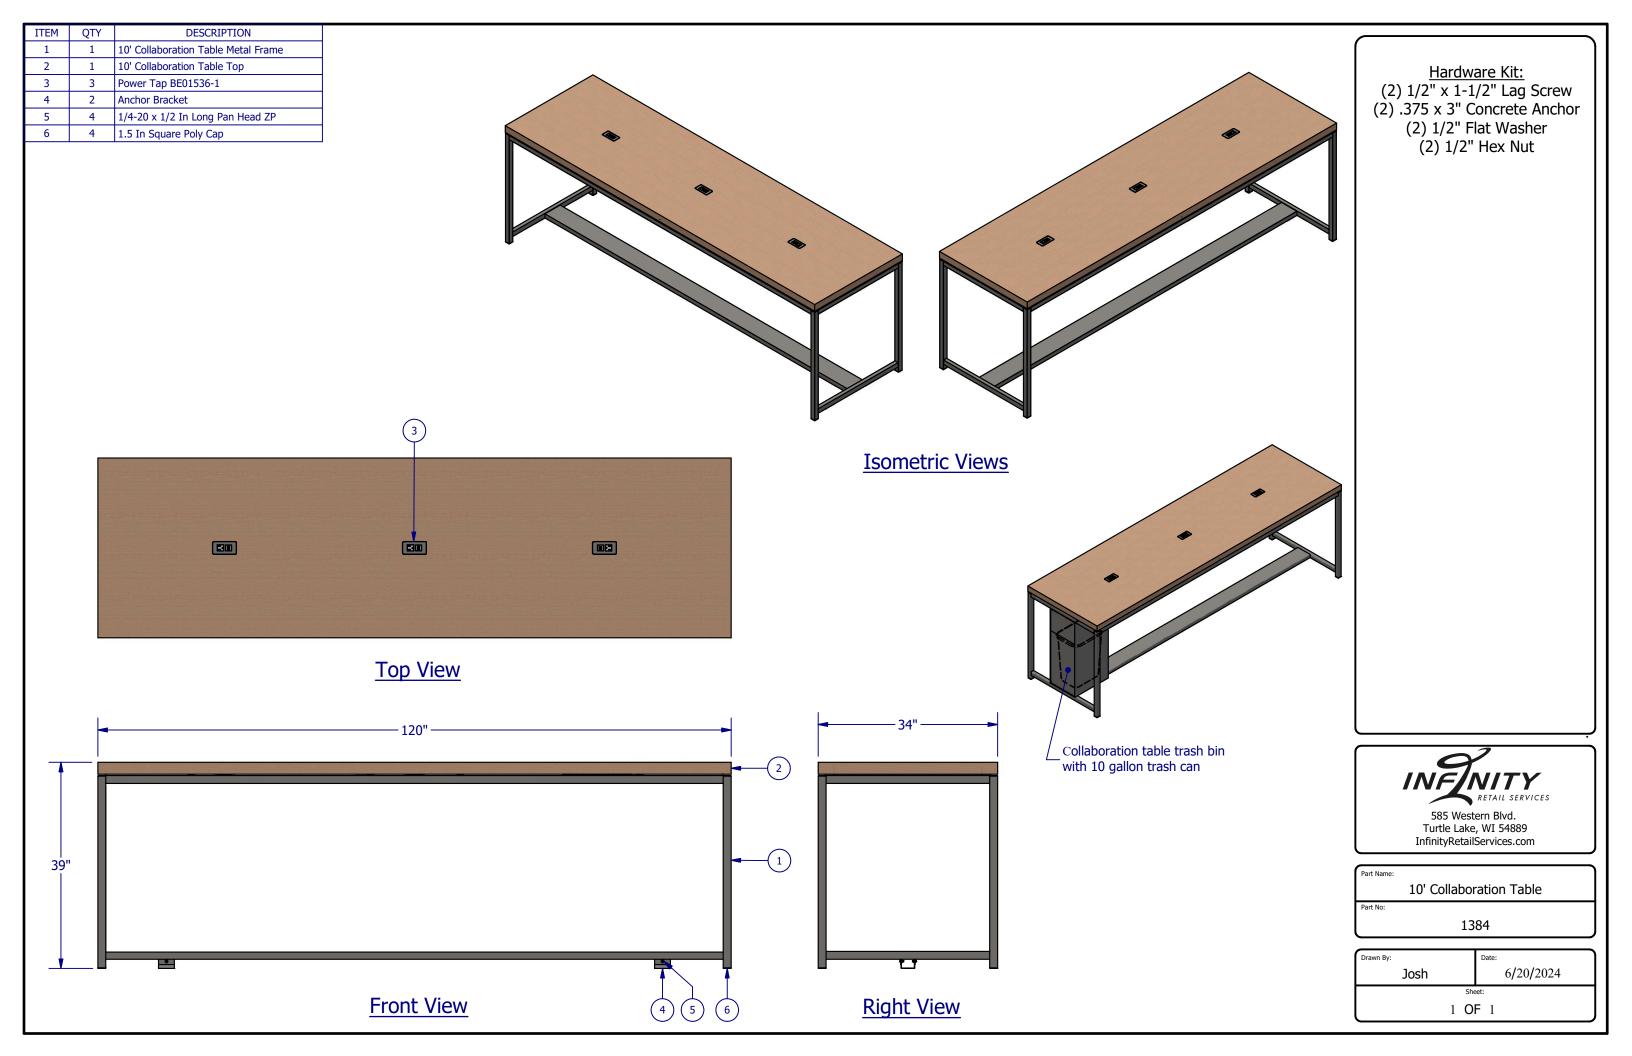

| ITEM                              | QTY                        | DESCRIPTION                   |  |
|-----------------------------------|----------------------------|-------------------------------|--|
| 1                                 | 4                          | 1.5 In Square Poly Cap        |  |
| 2                                 | 1                          | 3 Gallon Trash Can            |  |
| 3                                 | 1                          | APG Cash Drawer Till Assembly |  |
| 4                                 | 1                          | POS Counter Grommet           |  |
| 5 1 I                             |                            | Power Tap BE01536-1-1SMC2-WT  |  |
| 6                                 | 1 Printer Cabinet Assembly |                               |  |
| 7 1 Sales Floor Cabinet POS Frame |                            |                               |  |
| 8 1 Sales Floor POS Top           |                            | Sales Floor POS Top           |  |
| 9                                 | 1                          | Storage Cabinet Assembly      |  |
| 9                                 | 1                          | '                             |  |

## Hardware Kit:

(2) 1/2" x 1-1/2" Lag Screw (2) .375 x 3" Concrete Anchor (2) 1/2" Flat Washer (2) 1/2" Hex Nut

585 Western Blvd. Turtle Lake, WI 54889 InfinityRetailServices.com

|          | Sales Floor POS |  |
|----------|-----------------|--|
| Part No: |                 |  |
| rait No. |                 |  |
|          | 1325            |  |