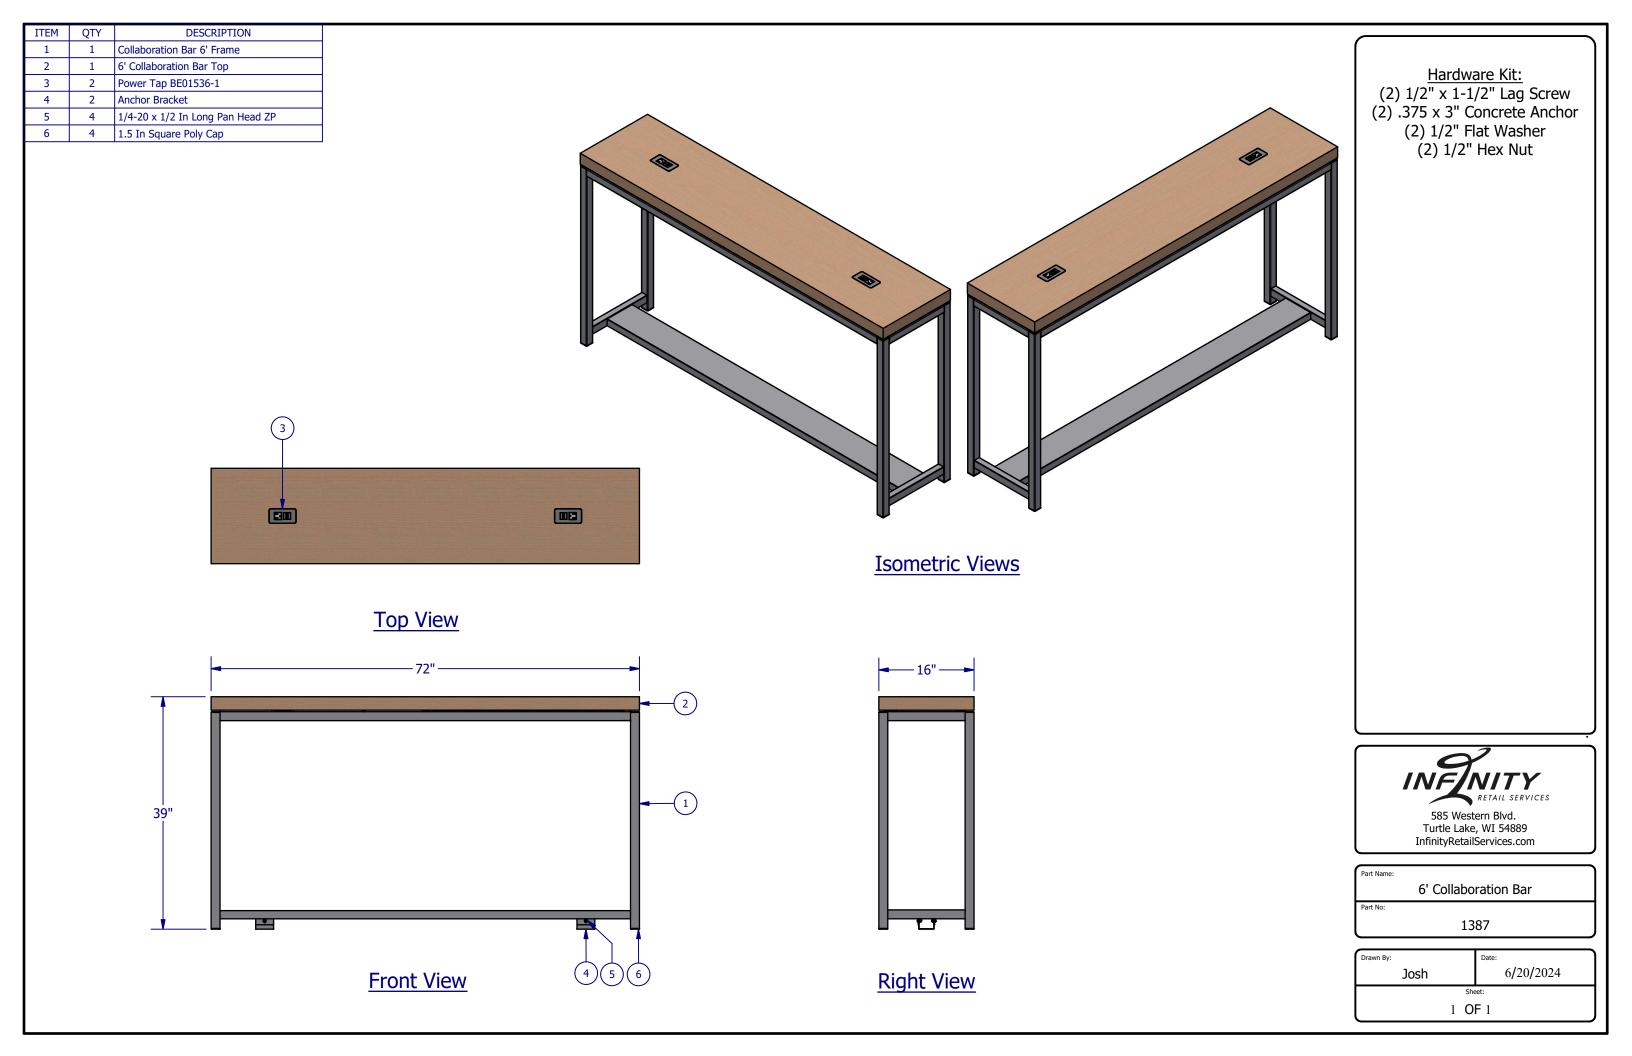

| ITEM                              | QTY                        | DESCRIPTION                   |  |
|-----------------------------------|----------------------------|-------------------------------|--|
| 1                                 | 4                          | 1.5 In Square Poly Cap        |  |
| 2                                 | 1                          | 3 Gallon Trash Can            |  |
| 3                                 | 1                          | APG Cash Drawer Till Assembly |  |
| 4                                 | 1                          | POS Counter Grommet           |  |
| 5 1 I                             |                            | Power Tap BE01536-1-1SMC2-WT  |  |
| 6                                 | 1 Printer Cabinet Assembly |                               |  |
| 7 1 Sales Floor Cabinet POS Frame |                            |                               |  |
| 8 1 Sales Floor POS Top           |                            | Sales Floor POS Top           |  |
| 9                                 | 1                          | Storage Cabinet Assembly      |  |
| 9                                 | 1                          | '                             |  |

## Hardware Kit:

(2) 1/2" x 1-1/2" Lag Screw (2) .375 x 3" Concrete Anchor (2) 1/2" Flat Washer (2) 1/2" Hex Nut

585 Western Blvd. Turtle Lake, WI 54889 InfinityRetailServices.com

|          | Sales Floor POS |  |
|----------|-----------------|--|
| Part No: |                 |  |
| rait No. |                 |  |
|          | 1325            |  |