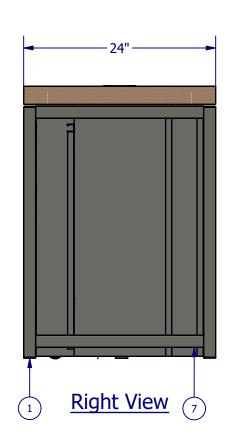

| ITEM                              | QTY                        | DESCRIPTION                   |  |
|-----------------------------------|----------------------------|-------------------------------|--|
| 1                                 | 4                          | 1.5 In Square Poly Cap        |  |
| 2                                 | 1                          | 3 Gallon Trash Can            |  |
| 3                                 | 1                          | APG Cash Drawer Till Assembly |  |
| 4                                 | 1                          | POS Counter Grommet           |  |
| 5 1 I                             |                            | Power Tap BE01536-1-1SMC2-WT  |  |
| 6                                 | 1 Printer Cabinet Assembly |                               |  |
| 7 1 Sales Floor Cabinet POS Frame |                            |                               |  |
| 8 1 Sales Floor POS Top           |                            | Sales Floor POS Top           |  |
| 9                                 | 1                          | Storage Cabinet Assembly      |  |
| 9                                 | 1                          | '                             |  |