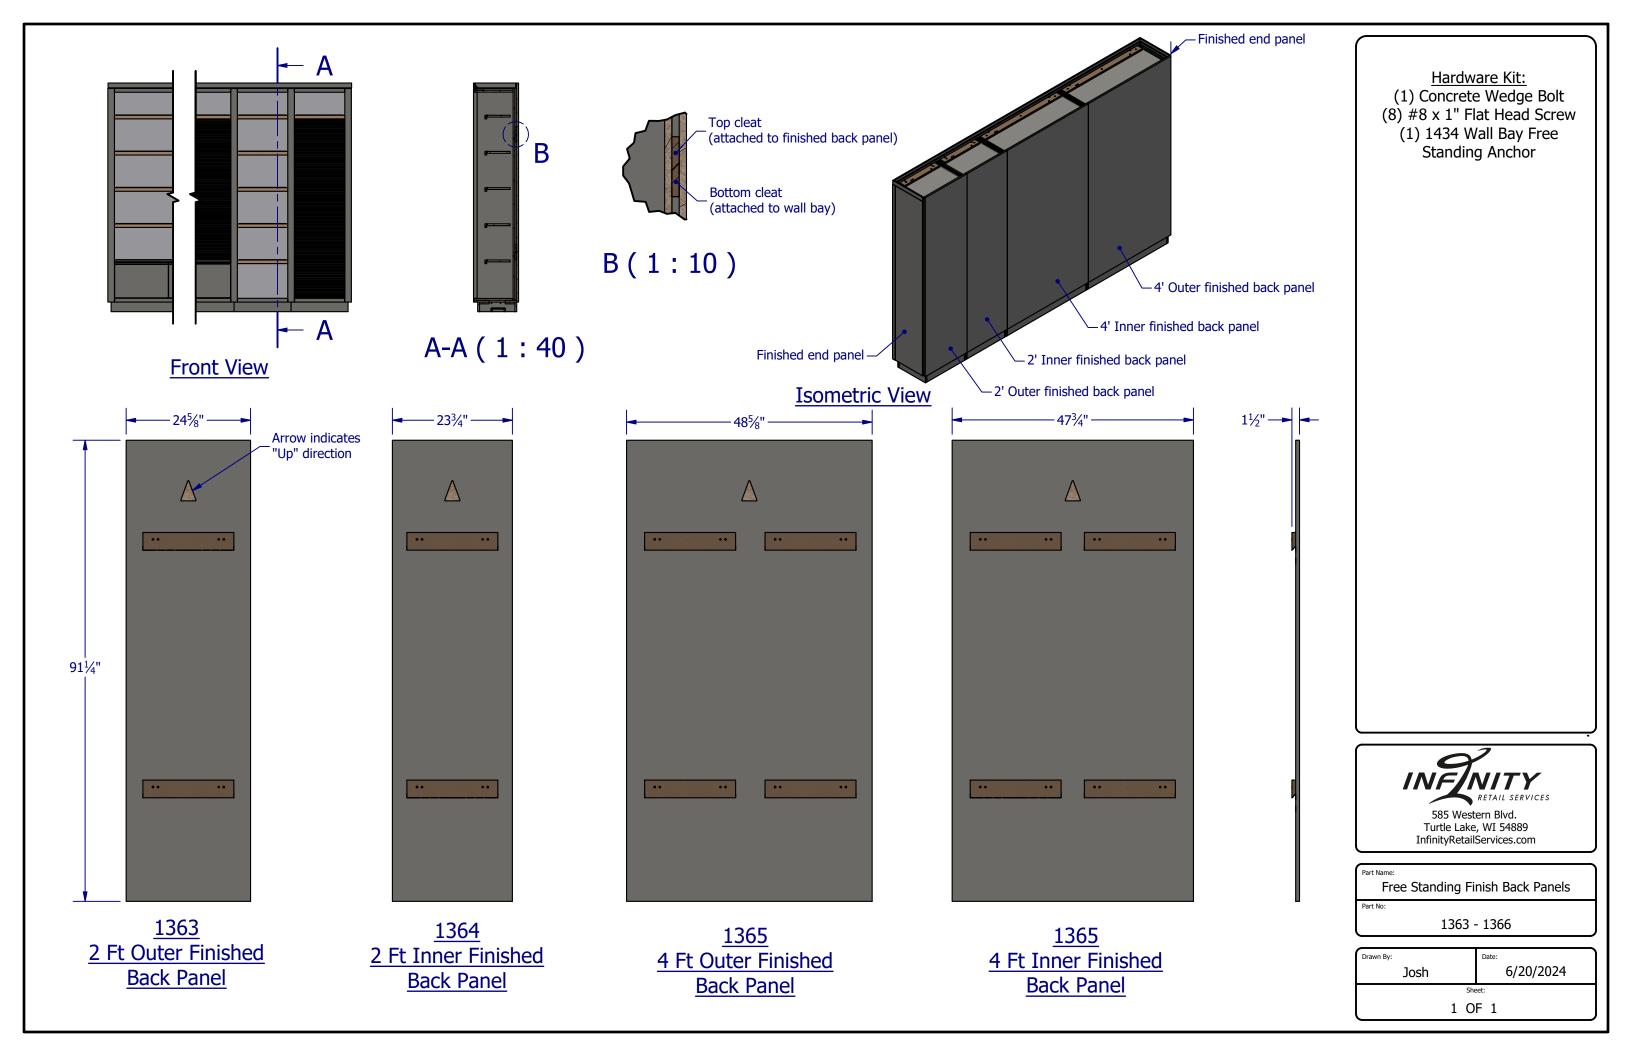

| 72"       | 161/4"          | Ĺ                                                                  |
|           |          |                                        |           |                 |                                                                    |
|           |          | 181/4"                                 |           | 1"              | 585 Western Blvd. Turtle Lake, WI 54889 InfinityRetailServices.com |
|           |          | 1 3                                    | 4 2       |                 | 6 Ft Padded Bench Part No: 1909                                    |
|           |          | <b>O</b>                               | ront View | Right View      | Drawn By: Date: 6/22/2024  Sheet: 1 OF 1                           |