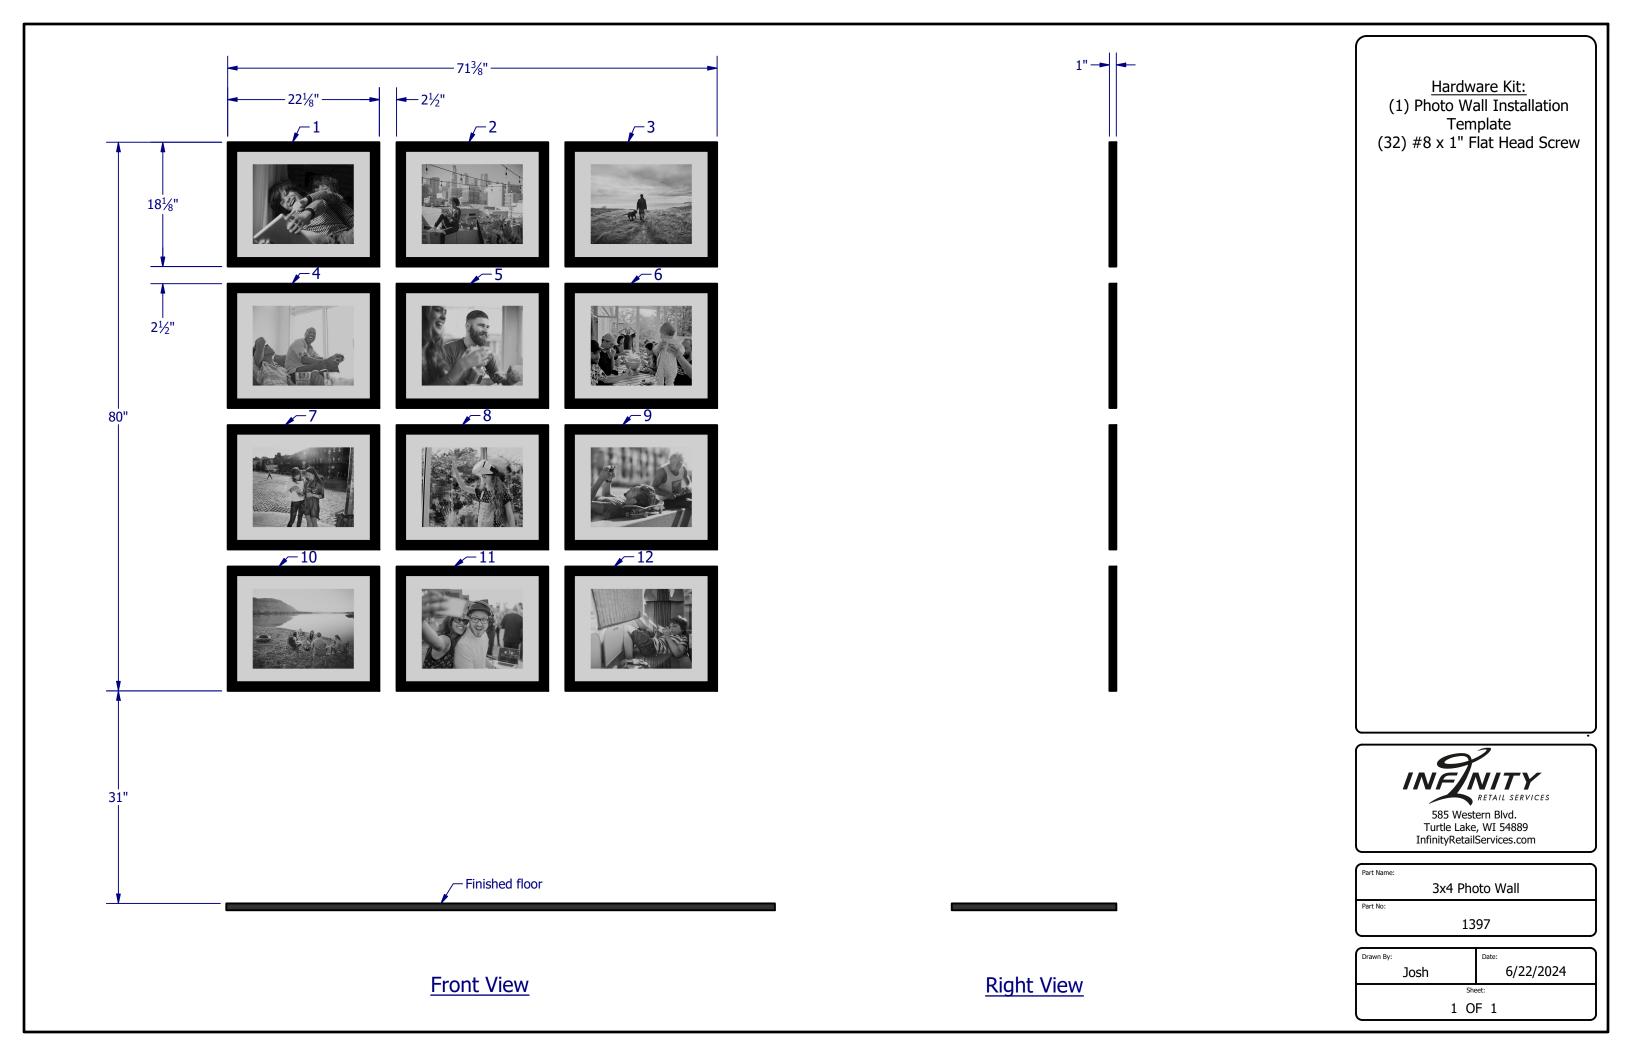

| ITEM                                       | QTY                         | DESCRIPTION             |  |  |
|--------------------------------------------|-----------------------------|-------------------------|--|--|
| 1                                          | 2                           | Middle Black Panel      |  |  |
| 2                                          | 2                           | 2 Upper Magnet Panel    |  |  |
| 3                                          | 2                           | Aisle Fixture Top Shelf |  |  |
| 4 6 NG Aisle/Spotlight Shelf Knife Bracket |                             |                         |  |  |
| 5                                          | 4 48" Hook Towel Bar        |                         |  |  |
| 6                                          | 6 28 6" Hangbar Saddle Hook |                         |  |  |
| 7 1 Frame Assembly                         |                             |                         |  |  |
|                                            |                             | 473/4" —                |  |  |

**Top View** 

Front View

Aisle fixture options

Hardware Kit:
(2) 1/2" x 1-1/2" Lag Screw
(2) .375 x 3" Concrete Anchor
(2) 1/2" Flat Washer
(2) 1/2" Hex Nut

Part Name:

Aisle Fixture

Part No:

1328