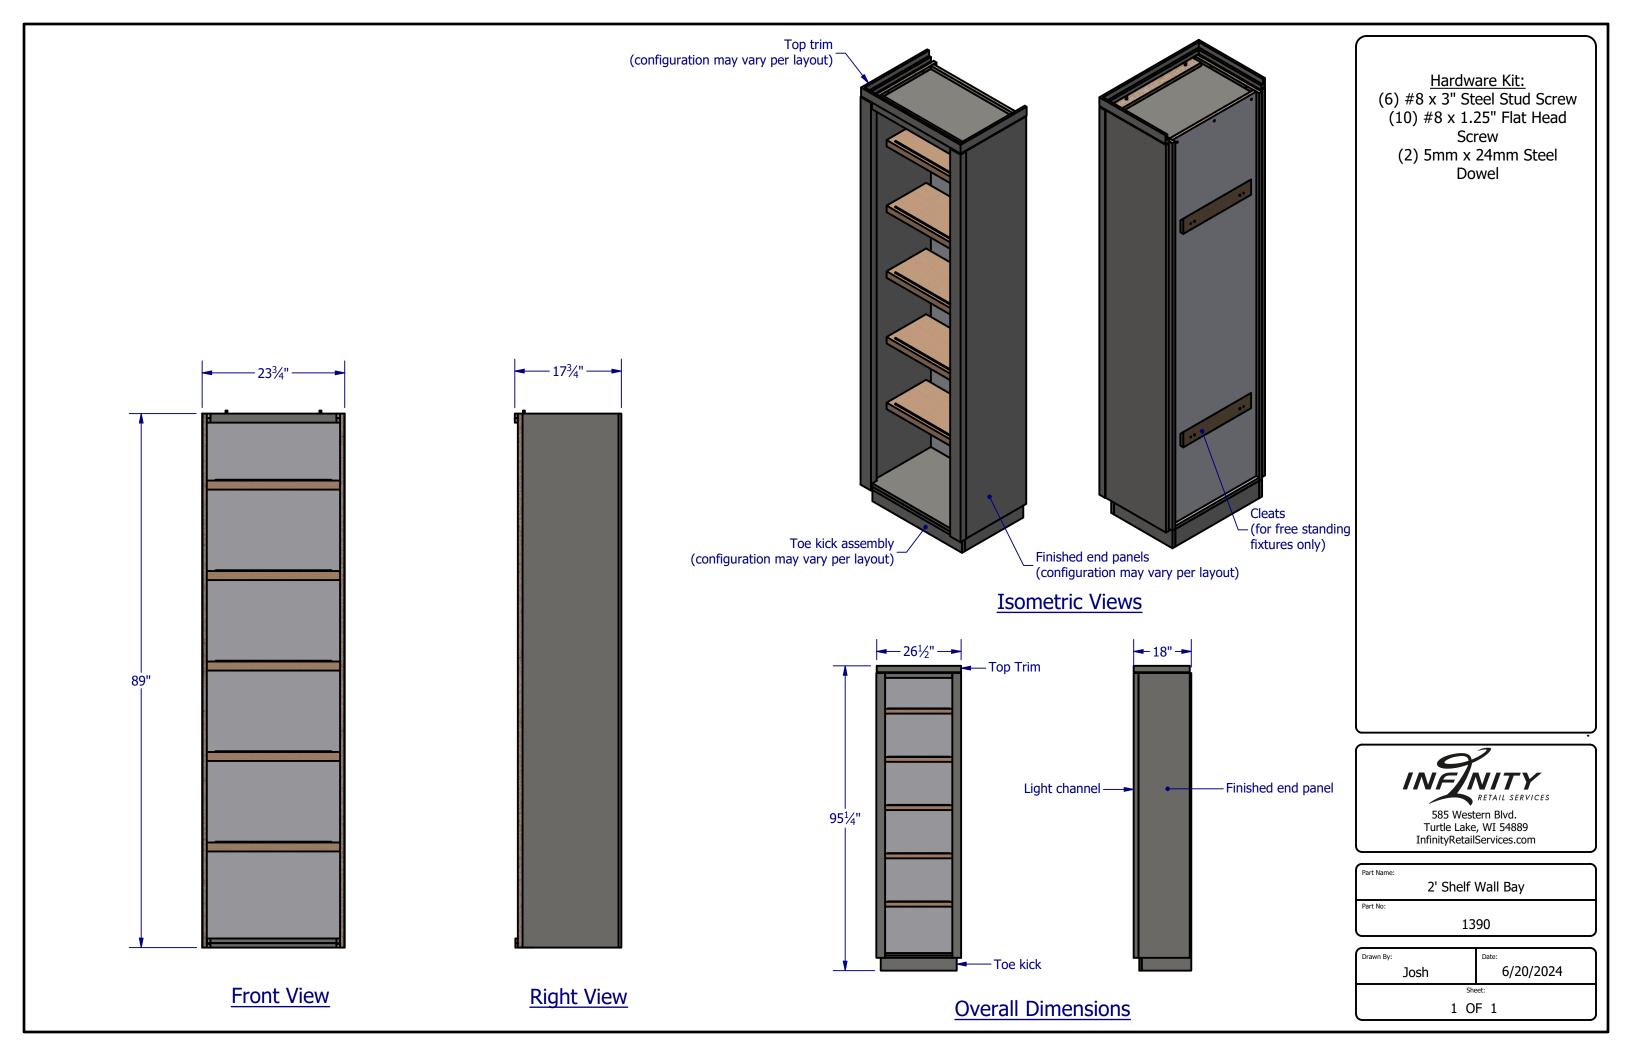

## Hardware Kit:

(2) 1/2" x 1-1/2" Lag Screw (2) .375 x 3" Concrete Anchor (2) 1/2" Flat Washer (2) 1/2" Hex Nut

585 Western Blvd. Turtle Lake, WI 54889 InfinityRetailServices.com

|          | Sales Floor POS |  |
|----------|-----------------|--|
| Part No: |                 |  |
| rait No. |                 |  |
|          | 1325            |  |