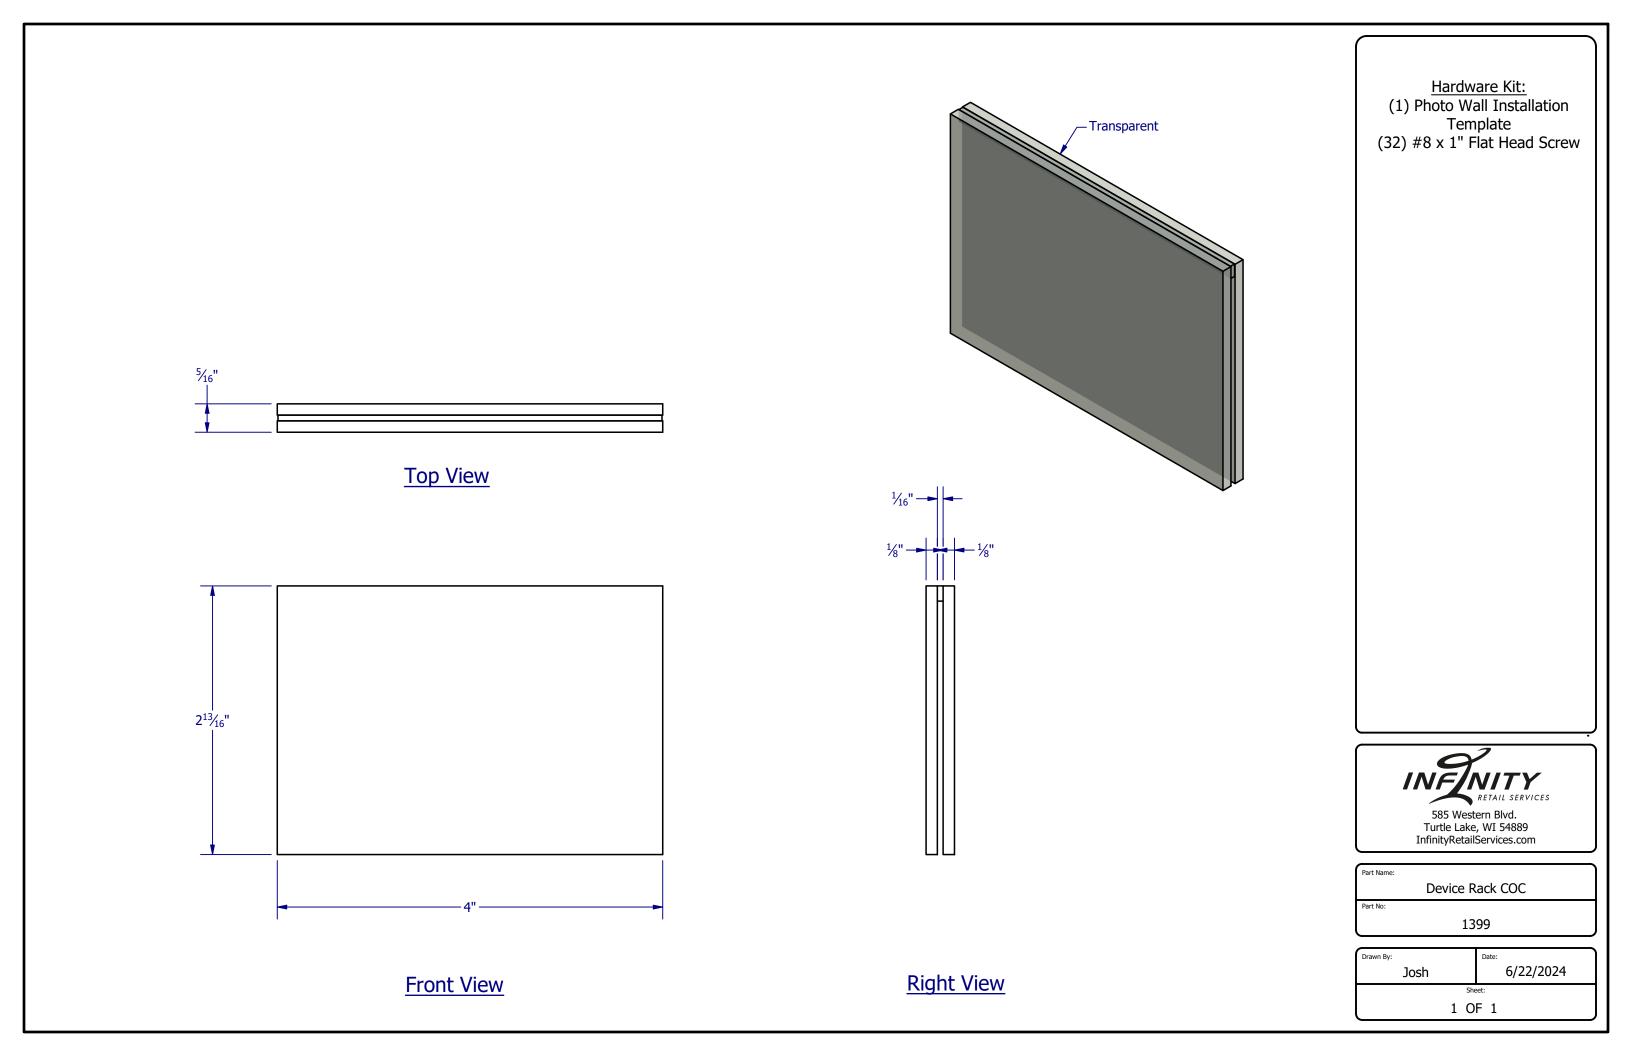

| 4 48" Hook Towel Bar        |                         |  |  |
| 6                                          | 6 28 6" Hangbar Saddle Hook |                         |  |  |
| 7 1 Frame Assembly                         |                             |                         |  |  |
|                                            |                             | 473/4" —                |  |  |



**Top View** 



Front View





Aisle fixture options

Hardware Kit:
(2) 1/2" x 1-1/2" Lag Screw
(2) .375 x 3" Concrete Anchor
(2) 1/2" Flat Washer
(2) 1/2" Hex Nut



Part Name:

Aisle Fixture

Part No:

1328

| Drawn By: |     | Date:     |
|-----------|-----|-----------|
| Josh      |     | 6/20/2024 |
|           | She | eet:      |
|           | 1 0 | F 1       |





















































| ITEM | QTY                            | DESCRIPTION                |
|------|--------------------------------|----------------------------|
| 1    | 1                              | Metal Frame Assembly       |
| 2    | 2 4 .75 In Square Poly End Cap |                            |
| 3    | 1                              | Seat                       |
| 4    | 1                              | Back Rest                  |
| 5    | 6                              | # 6 x .5 In Pan Head SM ZP |



Top View







Right View





585 Western Blvd. Turtle Lake, WI 54889 InfinityRetailServices.com

Part Name:

Collaboration Stool - With Back

Part No:

1544

| Drawn By: | Date: | 3/21/2024 | | Sheet: |

1 OF 1

| ITEM OTV     | DESCRIPTION                                |