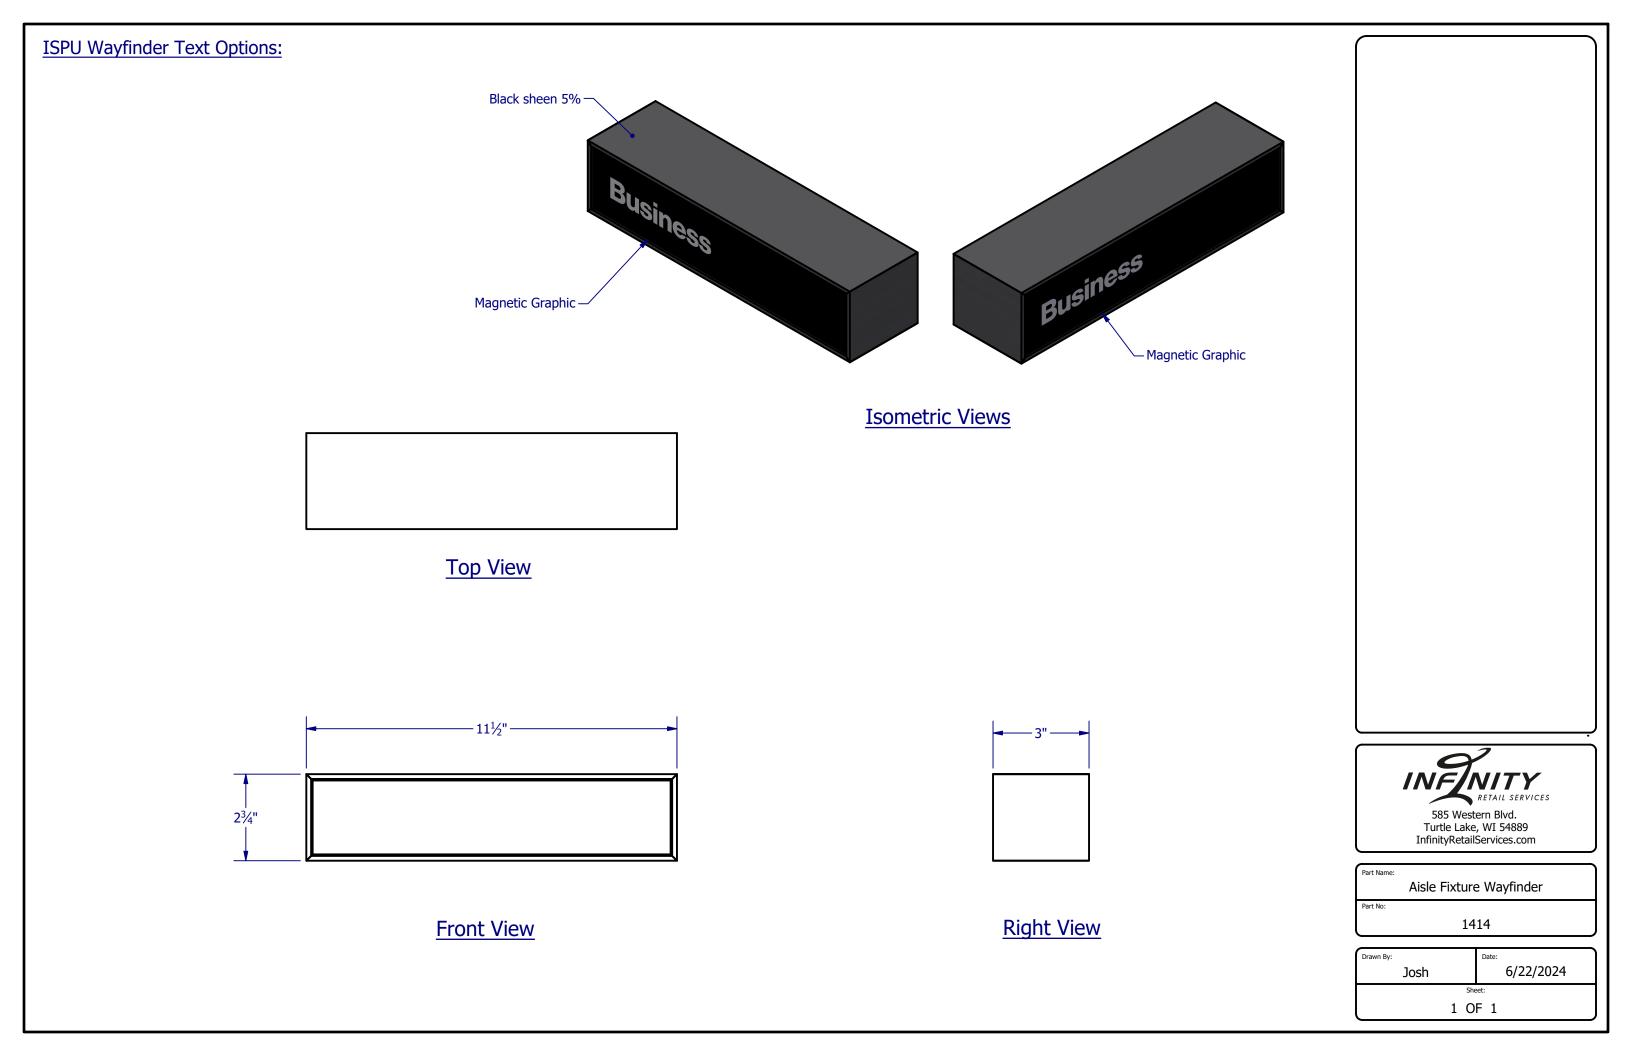

48" Hook Towel Bar        |                         |  |  |
| 6                                          | 6 28 6" Hangbar Saddle Hook |                         |  |  |
| 7 1 Frame Assembly                         |                             |                         |  |  |
|                                            |                             | 473/4" —                |  |  |



**Top View** 



Front View





Aisle fixture options

Hardware Kit:
(2) 1/2" x 1-1/2" Lag Screw
(2) .375 x 3" Concrete Anchor
(2) 1/2" Flat Washer
(2) 1/2" Hex Nut



Part Name:

Aisle Fixture

Part No:

1328

| Drawn By: |     | Date:     |
|-----------|-----|-----------|
| Josh      |     | 6/20/2024 |
|           | She | eet:      |
|           | 1 0 | F 1       |





















































| ITEM | QTY                            | DESCRIPTION                |
|------|--------------------------------|----------------------------|
| 1    | 1                              | Metal Frame Assembly       |
| 2    | 2 4 .75 In Square Poly End Cap |                            |
| 3    | 1                              | Seat                       |
| 4    | 1                              | Back Rest                  |
| 5    | 6                              | # 6 x .5 In Pan Head SM ZP |



Top View







Right View





585 Western Blvd. Turtle Lake, WI 54889 InfinityRetailServices.com

Part Name:

Collaboration Stool - With Back

Part No:

1544

| Drawn By: | Date: | 3/21/2024 | | Sheet: |

1 OF 1

| ITEM OTV     | DESCRIPTION                                |