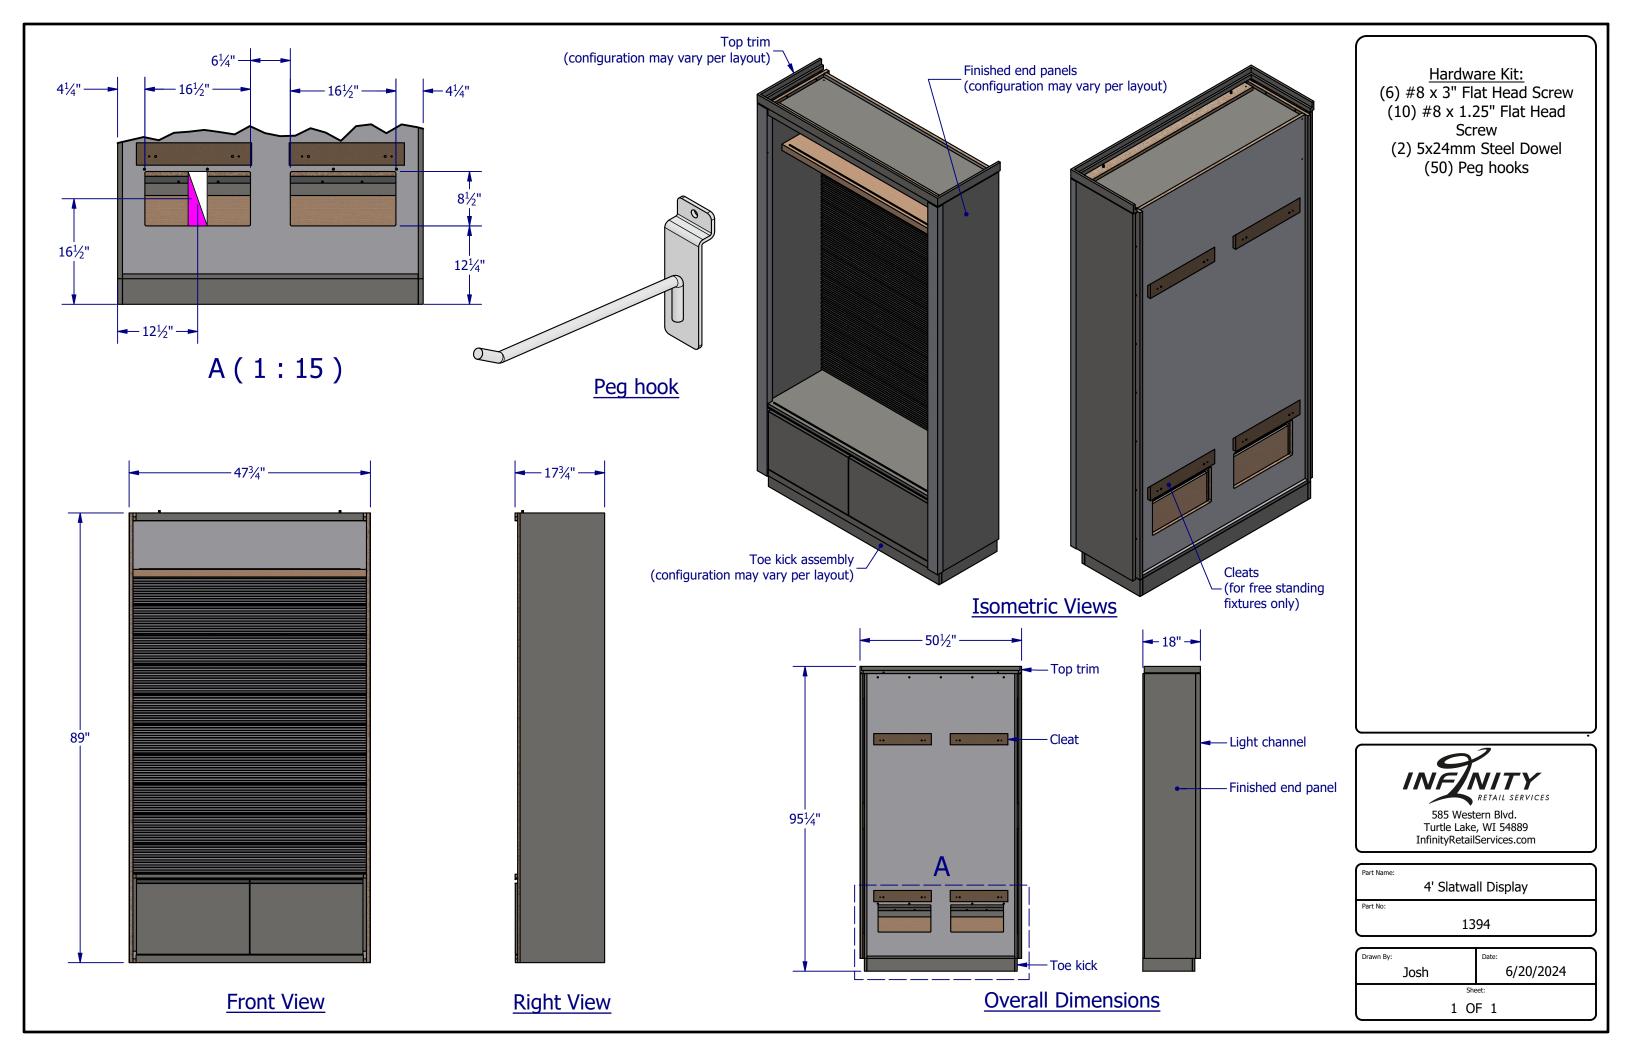

| ITEM                              | QTY                        | DESCRIPTION                   |  |
|-----------------------------------|----------------------------|-------------------------------|--|
| 1                                 | 4                          | 1.5 In Square Poly Cap        |  |
| 2                                 | 1                          | 3 Gallon Trash Can            |  |
| 3                                 | 1                          | APG Cash Drawer Till Assembly |  |
| 4                                 | 1                          | POS Counter Grommet           |  |
| 5 1 I                             |                            | Power Tap BE01536-1-1SMC2-WT  |  |
| 6                                 | 1 Printer Cabinet Assembly |                               |  |
| 7 1 Sales Floor Cabinet POS Frame |                            |                               |  |
| 8 1 Sales Floor POS Top           |                            | Sales Floor POS Top           |  |
| 9                                 | 1                          | Storage Cabinet Assembly      |  |
| 9                                 | 1                          | '                             |  |

## Hardware Kit:

(2) 1/2" x 1-1/2" Lag Screw (2) .375 x 3" Concrete Anchor (2) 1/2" Flat Washer (2) 1/2" Hex Nut

585 Western Blvd. Turtle Lake, WI 54889 InfinityRetailServices.com

|          | Sales Floor POS |  |
|----------|-----------------|--|
| Part No: |                 |  |
| rait No. |                 |  |
|          | 1325            |  |