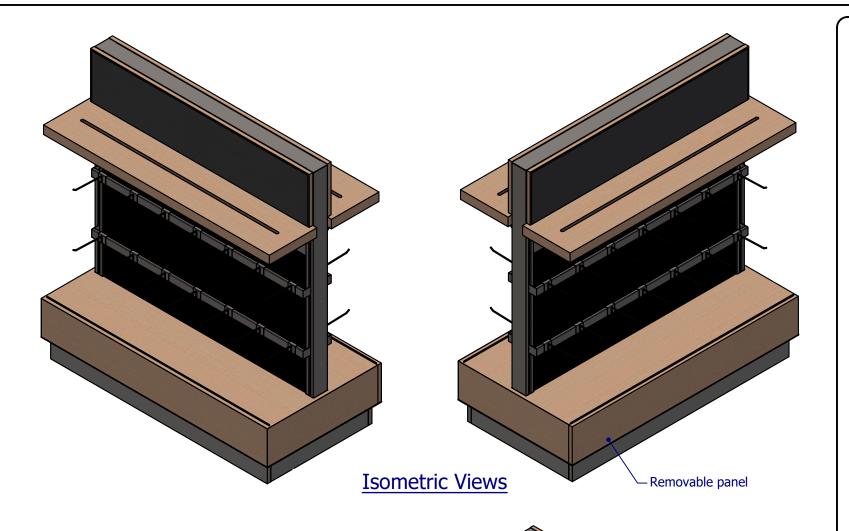

| ITEM                                       | QTY                         | DESCRIPTION             |  |  |
|--------------------------------------------|-----------------------------|-------------------------|--|--|
| 1                                          | 2                           | Middle Black Panel      |  |  |
| 2                                          | 2                           | 2 Upper Magnet Panel    |  |  |
| 3                                          | 2                           | Aisle Fixture Top Shelf |  |  |
| 4 6 NG Aisle/Spotlight Shelf Knife Bracket |                             |                         |  |  |
| 5                                          | 4 48" Hook Towel Bar        |                         |  |  |
| 6                                          | 6 28 6" Hangbar Saddle Hook |                         |  |  |
| 7 1 Frame Assembly                         |                             |                         |  |  |
|                                            |                             | 473/4" —                |  |  |

**Top View** 

Front View

Aisle fixture options

Hardware Kit:
(2) 1/2" x 1-1/2" Lag Screw
(2) .375 x 3" Concrete Anchor
(2) 1/2" Flat Washer
(2) 1/2" Hex Nut

Part Name:

Aisle Fixture

Part No:

1328