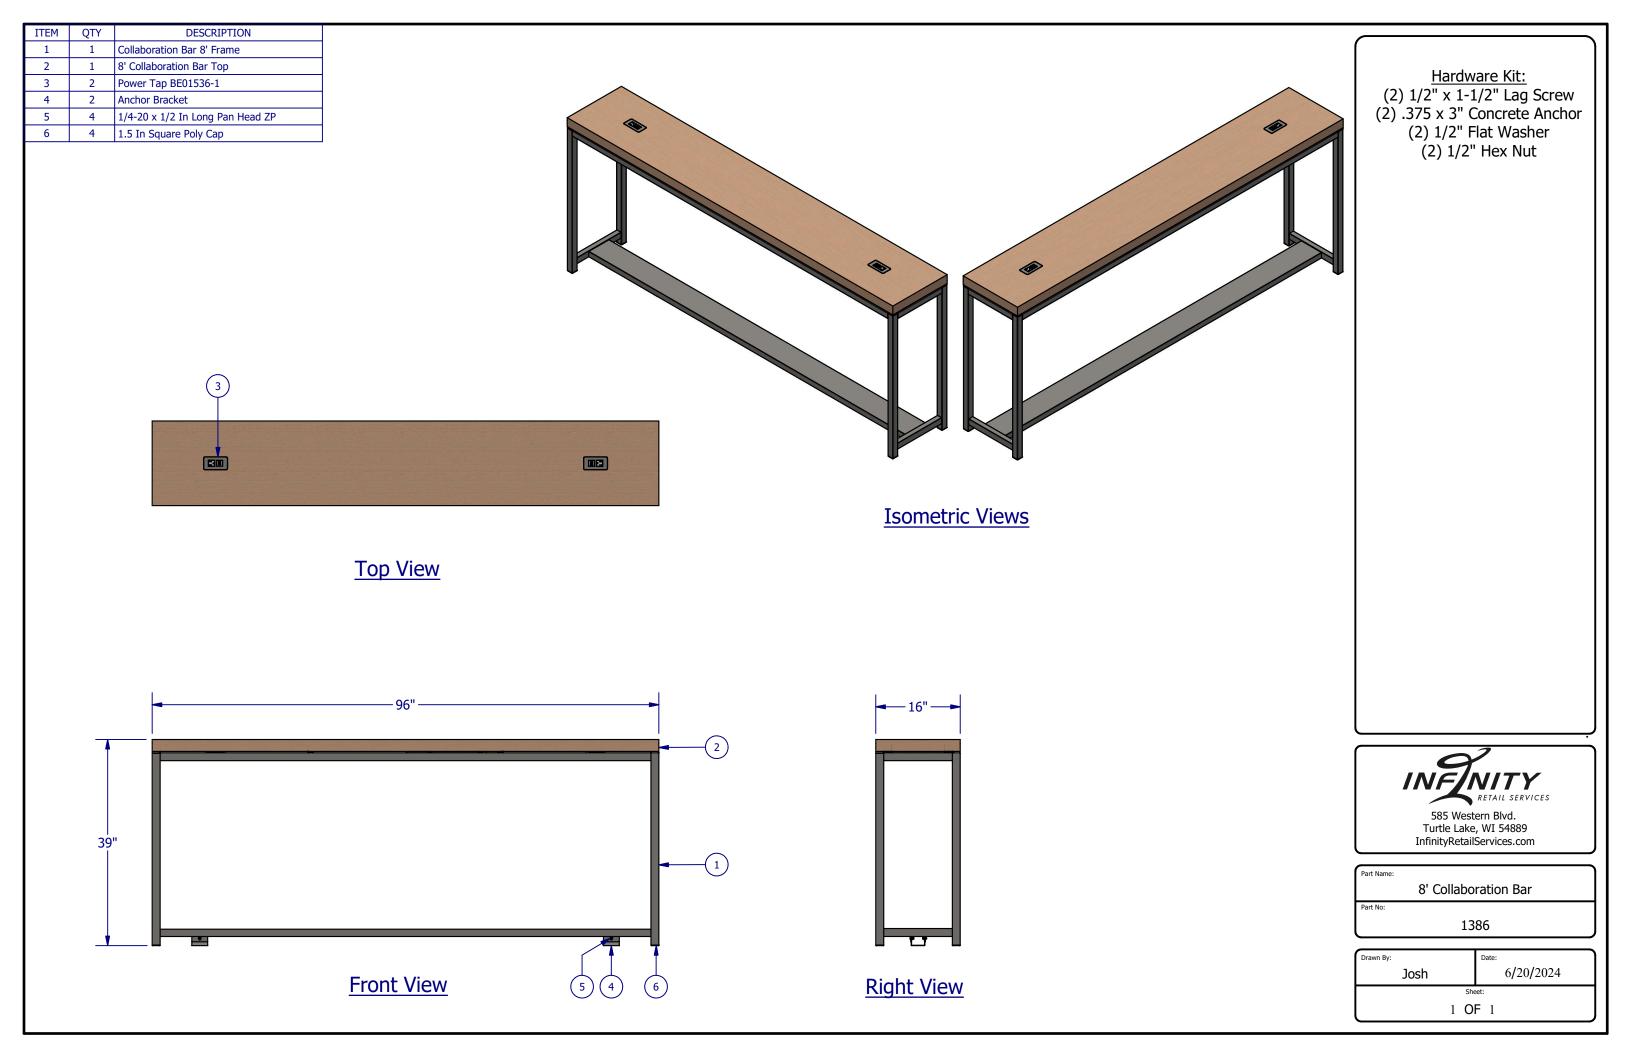

| ITEM                              | QTY                        | DESCRIPTION                   |  |
|-----------------------------------|----------------------------|-------------------------------|--|
| 1                                 | 4                          | 1.5 In Square Poly Cap        |  |
| 2                                 | 1                          | 3 Gallon Trash Can            |  |
| 3                                 | 1                          | APG Cash Drawer Till Assembly |  |
| 4                                 | 1                          | POS Counter Grommet           |  |
| 5 1 I                             |                            | Power Tap BE01536-1-1SMC2-WT  |  |
| 6                                 | 1 Printer Cabinet Assembly |                               |  |
| 7 1 Sales Floor Cabinet POS Frame |                            |                               |  |
| 8 1 Sales Floor POS Top           |                            | Sales Floor POS Top           |  |
| 9                                 | 1                          | Storage Cabinet Assembly      |  |
| 9                                 | 1                          | '                             |  |

## Hardware Kit:

(2) 1/2" x 1-1/2" Lag Screw (2) .375 x 3" Concrete Anchor (2) 1/2" Flat Washer (2) 1/2" Hex Nut

585 Western Blvd. Turtle Lake, WI 54889 InfinityRetailServices.com

|          | Sales Floor POS |  |
|----------|-----------------|--|
| Part No: |                 |  |
| rait No. |                 |  |
|          | 1325            |  |