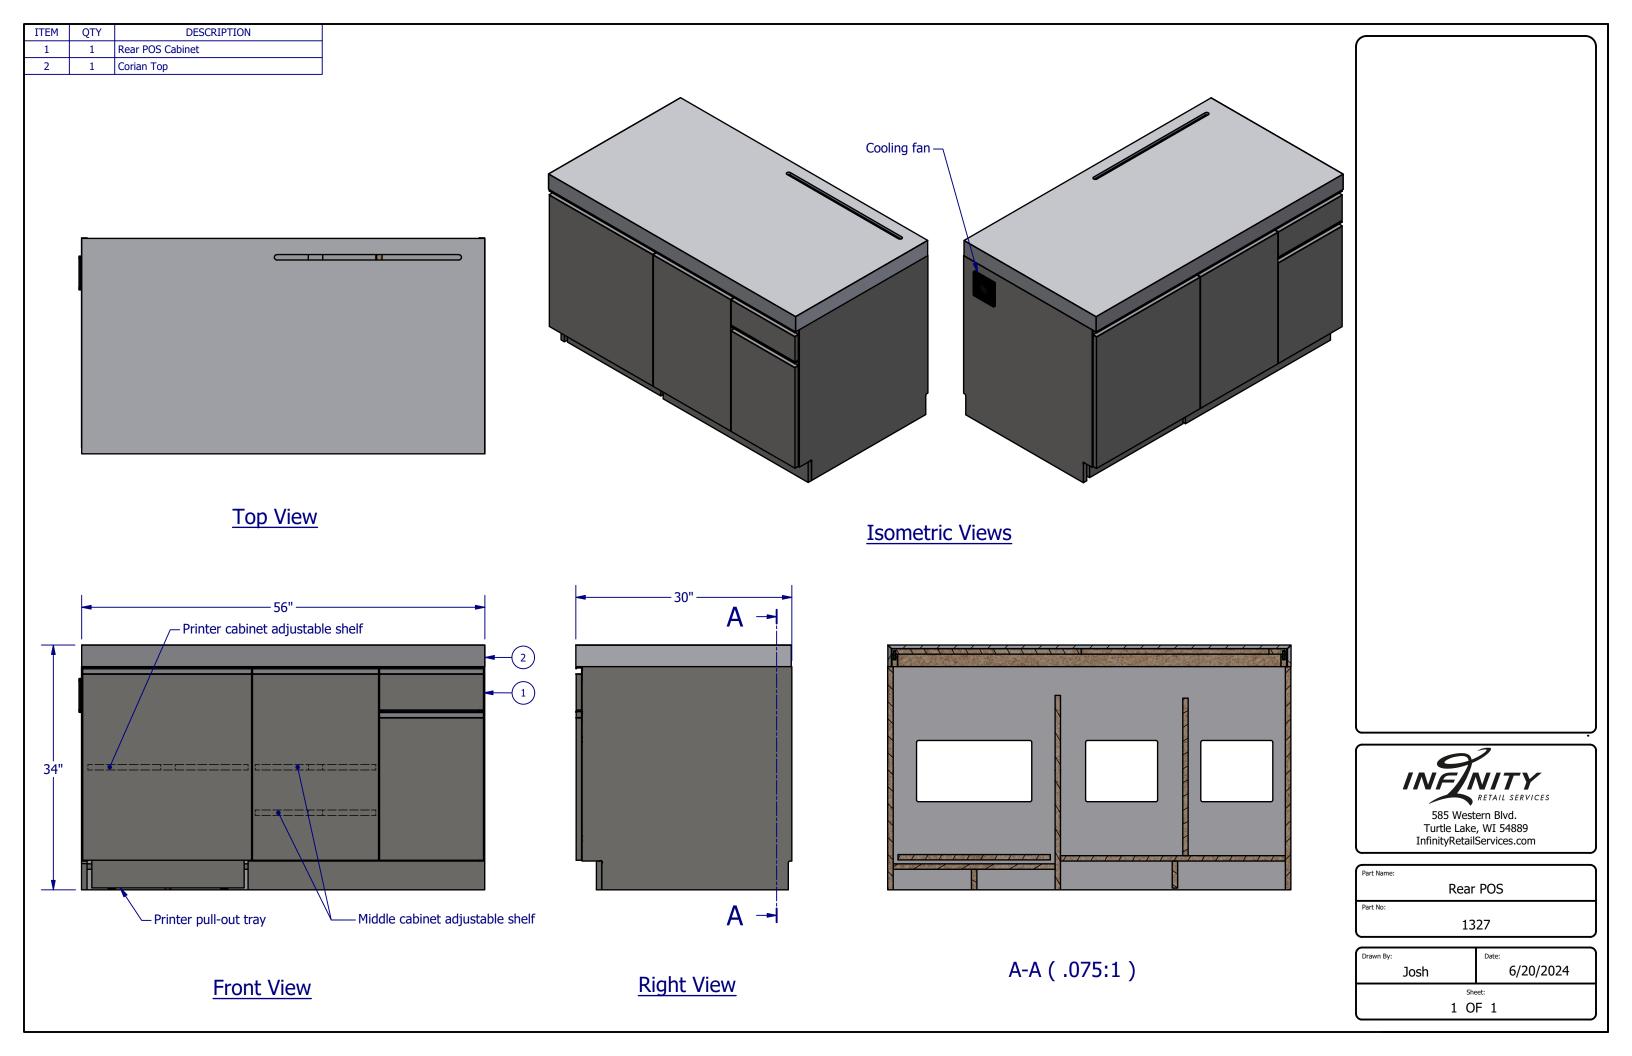

| ITEM                              | QTY                        | DESCRIPTION                   |  |
|-----------------------------------|----------------------------|-------------------------------|--|
| 1                                 | 4                          | 1.5 In Square Poly Cap        |  |
| 2                                 | 1                          | 3 Gallon Trash Can            |  |
| 3                                 | 1                          | APG Cash Drawer Till Assembly |  |
| 4                                 | 1                          | POS Counter Grommet           |  |
| 5 1 I                             |                            | Power Tap BE01536-1-1SMC2-WT  |  |
| 6                                 | 1 Printer Cabinet Assembly |                               |  |
| 7 1 Sales Floor Cabinet POS Frame |                            |                               |  |
| 8 1 Sales Floor POS Top           |                            | Sales Floor POS Top           |  |
| 9                                 | 1                          | Storage Cabinet Assembly      |  |
| 9                                 | 1                          | '                             |  |

## Hardware Kit:

(2) 1/2" x 1-1/2" Lag Screw (2) .375 x 3" Concrete Anchor (2) 1/2" Flat Washer (2) 1/2" Hex Nut

585 Western Blvd. Turtle Lake, WI 54889 InfinityRetailServices.com

|          | Sales Floor POS |  |
|----------|-----------------|--|
| Part No: |                 |  |
| rait No. |                 |  |
|          | 1325            |  |