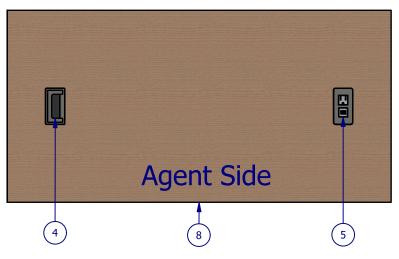

| ITEM                              | QTY                        | DESCRIPTION                   |  |
|-----------------------------------|----------------------------|-------------------------------|--|
| 1                                 | 4                          | 1.5 In Square Poly Cap        |  |
| 2                                 | 1                          | 3 Gallon Trash Can            |  |
| 3                                 | 1                          | APG Cash Drawer Till Assembly |  |
| 4                                 | 1                          | POS Counter Grommet           |  |
| 5 1 I                             |                            | Power Tap BE01536-1-1SMC2-WT  |  |
| 6                                 | 1 Printer Cabinet Assembly |                               |  |
| 7 1 Sales Floor Cabinet POS Frame |                            |                               |  |
| 8 1 Sales Floor POS Top           |                            | Sales Floor POS Top           |  |
| 9                                 | 1                          | Storage Cabinet Assembly      |  |
| 9                                 | 1                          | '                             |  |